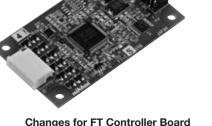

CN3

CN-0298

CN2

**FT Series** 

Changes for FT Controller Board FTCS05B Shown

| Changes for Touch Screen Controller Board |                                                          |                                                          |  |  |
|-------------------------------------------|----------------------------------------------------------|----------------------------------------------------------|--|--|
| Part Number                               | Before Change                                            | After Change                                             |  |  |
| FTCS04A<br>FTCS04A2                       | CN2: Hirose DF3Z-3P-2H(20)<br>CN3: Hirose DF3Z-2P-2H(20) | CN2: Hirose DF3E-3P-2H(20)<br>CN3: Hirose DF3E-2P-2H(20) |  |  |
| FTCS04B<br>FTCS05B                        | CN3: Hirose DF3Z-2P-2H(20)                               | CN3: Hirose DF3E-2P-2H(20)                               |  |  |