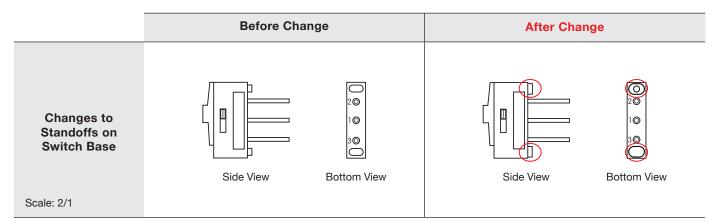

# **Changes to Standoffs on SM Series Slides**

Type of Change:

☑ Engineering □ Part Number

☑ Product

☑ Appearance

SM Series ultra-miniature slides will be undergoing changes. The revision will be a modification of the standoffs on the bottom of the switch body for both standard and custom switches. This change will not effect any other part of the switch, or its mechanical or electrical specifications. The part number for the effected standard switch is shown below.

SM Series Slides will have Changes to the Standoffs