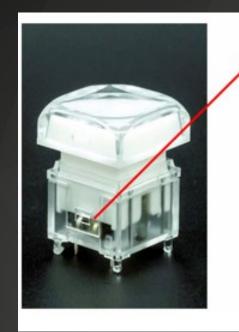

#### High Reliability and Long Life of 5,000,000 Operations

Gold-plated twin contact mechanism

Provides dependability and stable contact over an extended period of time.