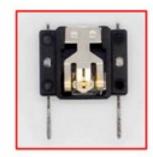

#### High Reliability and Long Life of 5,000,000 Operations

Gold-plated twin contact mechanism

Provides dependability and stable contact over an extended period of time.