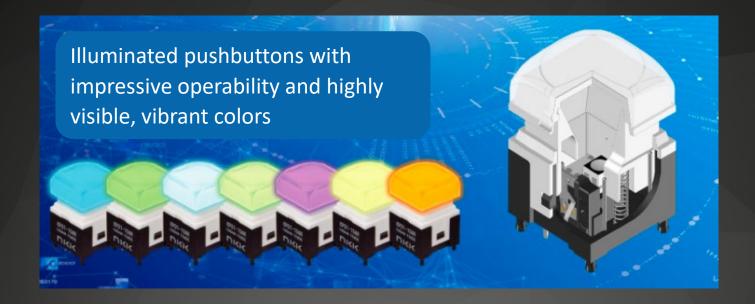

#### The KP Series Meets Diverse Application Requirements

✓ Reliable, long life of 5,000,000 operations minimum

Full illumination provides status recognition from any side

✓ Illuminates full spectrum of colors with RGB LED

## Change the Emission Color with One Switch and Select the Desired Color

- Create limitless colors with white and any neutral color by combining it with the RGB LED.
- Many colors can be displayed using one switch, enabling the management of several switch functions to be handled with one switch, integrating efficiency and economy.