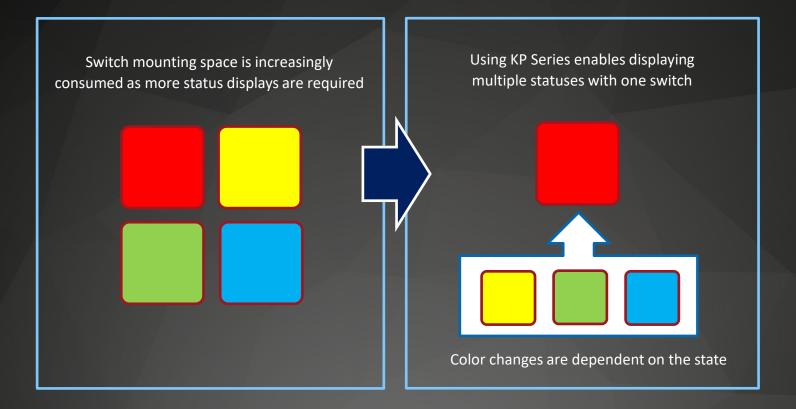

### KP Series Benefits Board Design

#### Simplification of Parts Management

BEFORE: Inventory management that involved each color

NOW: Inventory management is easier, more convenient and space conserving with one switch

No need to change the models even if there is color change