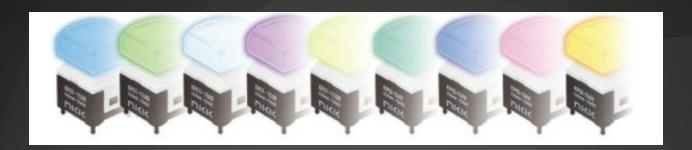

## Change the Emission Color with One Switch and Select the Desired Color

- Create limitless colors with white and any neutral color by combining it with the RGB LED.
- Many colors can be displayed using one switch, enabling the management of several switch functions to be handled with one switch, integrating efficiency and economy.

#### Simplification of Parts Management

BEFORE: Inventory management that involved each color

NOW: Inventory management is easier, more convenient and space conserving with one switch

No need to change the models even if there is color change