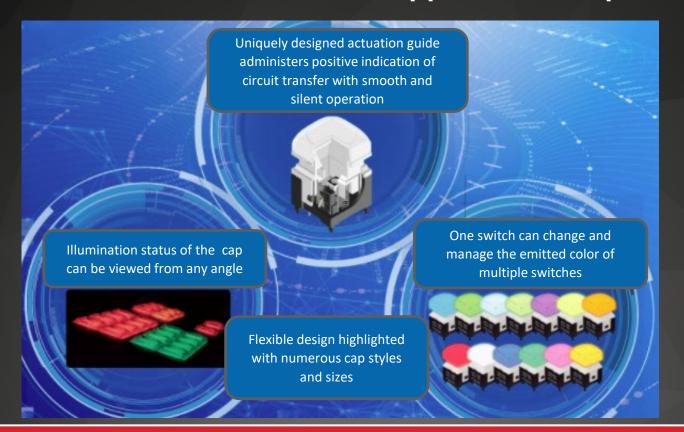

#### **KP Series - Three Outstanding Features**

Utilizes a unique internal mechanism with a patented structure

Choice of smooth, silent actuation or crisp, tactile feel

Outstanding durability - ideal for frequently used equipment

✓ Reliable, long life of 5,000,000 operations minimum

Full illumination provides status recognition from any side

✓ Illuminates full spectrum of colors with RGB LED

#### Smooth and Reliable Operation and Unique Internal Structure

- Smooth, silent operation
- Long life of 5,000,000 operations minimum
- Choices of tactile, nontactile or tactile/audible actuation
- Flat, sculptured or home key square caps in three common sizes for design flexibility

#### High Reliability and Long Life of 5,000,000 Operations

Gold-plated twin contact mechanism

Provides dependability and stable contact over an extended period of time.

## Change the Emission Color with One Switch and Select the Desired Color

- Create limitless colors with white and any neutral color by combining it with the RGB LED.
- Many colors can be displayed using one switch, enabling the management of several switch functions to be handled with one switch, integrating efficiency and economy.