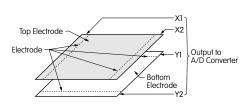

## **ANALOG TOUCH SCREENS**

1. The analog touch screen has a two-layer structure consisting of polyester film with an ITO membrane and sheet of glass. The surfaces of top and bottom electrodes have a uniform resistive film. One electrode draws in the X-axis direction, the other on the Y-axis direction. When pressure is applied, it changes the resistance value between X1 and X2 and Y1 and Y2, then converts to a digital signal.

- 2. To interpret the touched position, 5V is applied to the top electrode (X1 and X2). Then the voltage on the arrow direction evenly changes.
- 3. With a touch to the center of the top electrode film, the touched position contacts the bottom film (glass), and 2.5V is output to Y1 (or Y2). The output signal is then converted to a digital signal and can be recognized as an X-axis coordinate value. In the same way, the Y-axis coordinate value can be read from Y1 and Y2 on the bottom electrode. Then the position where the X and Y axis coordinate value intersected is read as the contact position.
- 4. The resolution of the analog touch screens is relatively higher than the digital models and contributes to the variety of the screen designs available, including those displaying buttons. Since analog types generally detect signals as a point but not as a number on the keys, the signals may be input as text or drawings with a pen. The vertical and horizontal resolution (detection points) is 1,024 when a 10bit A/D converter is used.