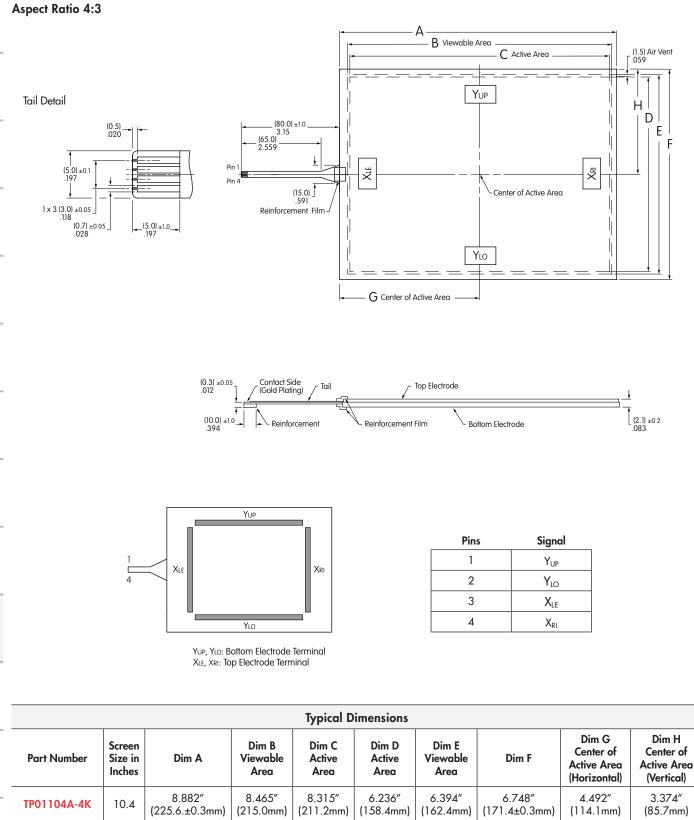

|                  |                                                          |                                                                                                                                                                                                                  | 4-Wire Analog Touch Screens                                                                                                                                                                                                                                                                                                                                                                                                                                                                                                                       |                                                                                                                                                                                                                                                                                                                                                                                                                                                                                                                                                                                                                                                                                                                                                                                                                                                                                    |                                                                                                                                                                                                                                                                                                                                                                                                                                                                                                                                                                                                                                                                                                                                                                                                                                                                                                                                                                                                                                                                                                                                                                                                                                                                                          |                                                                                                                                                                                                                                                                                                                                                                                                                                                                                                                                                                                                                                                                                                                                                                                                                                                                                                                                                                                                                                                                                                                                                                                                                                                                                                                                                                                                                                                                                                                                                                                                                                                 |                                                                                                                                                                                                                                                                                                                                                                                                                                                                                                                                                                                                                                                                                                                                                                                                                                                                                                                                                                                                                                                                                                                                                                                                                                                                                                                                                                                                                                                                                                                                                                                                                      |  |  |  |
|------------------|----------------------------------------------------------|------------------------------------------------------------------------------------------------------------------------------------------------------------------------------------------------------------------|---------------------------------------------------------------------------------------------------------------------------------------------------------------------------------------------------------------------------------------------------------------------------------------------------------------------------------------------------------------------------------------------------------------------------------------------------------------------------------------------------------------------------------------------------|------------------------------------------------------------------------------------------------------------------------------------------------------------------------------------------------------------------------------------------------------------------------------------------------------------------------------------------------------------------------------------------------------------------------------------------------------------------------------------------------------------------------------------------------------------------------------------------------------------------------------------------------------------------------------------------------------------------------------------------------------------------------------------------------------------------------------------------------------------------------------------|------------------------------------------------------------------------------------------------------------------------------------------------------------------------------------------------------------------------------------------------------------------------------------------------------------------------------------------------------------------------------------------------------------------------------------------------------------------------------------------------------------------------------------------------------------------------------------------------------------------------------------------------------------------------------------------------------------------------------------------------------------------------------------------------------------------------------------------------------------------------------------------------------------------------------------------------------------------------------------------------------------------------------------------------------------------------------------------------------------------------------------------------------------------------------------------------------------------------------------------------------------------------------------------|-------------------------------------------------------------------------------------------------------------------------------------------------------------------------------------------------------------------------------------------------------------------------------------------------------------------------------------------------------------------------------------------------------------------------------------------------------------------------------------------------------------------------------------------------------------------------------------------------------------------------------------------------------------------------------------------------------------------------------------------------------------------------------------------------------------------------------------------------------------------------------------------------------------------------------------------------------------------------------------------------------------------------------------------------------------------------------------------------------------------------------------------------------------------------------------------------------------------------------------------------------------------------------------------------------------------------------------------------------------------------------------------------------------------------------------------------------------------------------------------------------------------------------------------------------------------------------------------------------------------------------------------------|----------------------------------------------------------------------------------------------------------------------------------------------------------------------------------------------------------------------------------------------------------------------------------------------------------------------------------------------------------------------------------------------------------------------------------------------------------------------------------------------------------------------------------------------------------------------------------------------------------------------------------------------------------------------------------------------------------------------------------------------------------------------------------------------------------------------------------------------------------------------------------------------------------------------------------------------------------------------------------------------------------------------------------------------------------------------------------------------------------------------------------------------------------------------------------------------------------------------------------------------------------------------------------------------------------------------------------------------------------------------------------------------------------------------------------------------------------------------------------------------------------------------------------------------------------------------------------------------------------------------|--|--|--|
| Part Number      | Screen<br>Size in<br>Inches                              | Key Area<br>Dimensions                                                                                                                                                                                           | Viewing Area<br>Dimensions                                                                                                                                                                                                                                                                                                                                                                                                                                                                                                                        | External<br>Dimensions                                                                                                                                                                                                                                                                                                                                                                                                                                                                                                                                                                                                                                                                                                                                                                                                                                                             | Panel<br>Thickness                                                                                                                                                                                                                                                                                                                                                                                                                                                                                                                                                                                                                                                                                                                                                                                                                                                                                                                                                                                                                                                                                                                                                                                                                                                                       | <b>Terminal Detail</b><br>4 Pin<br>.039″ (1.0mm) Pitch                                                                                                                                                                                                                                                                                                                                                                                                                                                                                                                                                                                                                                                                                                                                                                                                                                                                                                                                                                                                                                                                                                                                                                                                                                                                                                                                                                                                                                                                                                                                                                                          | Rotaries                                                                                                                                                                                                                                                                                                                                                                                                                                                                                                                                                                                                                                                                                                                                                                                                                                                                                                                                                                                                                                                                                                                                                                                                                                                                                                                                                                                                                                                                                                                                                                                                             |  |  |  |
| TP01104A-4K      | 10.4                                                     | 8.315″ x 6.236″<br>(211.2mm x 158.4mm)                                                                                                                                                                           | 8.465" x 6.394"<br>(215.0mm x 162.4mm)                                                                                                                                                                                                                                                                                                                                                                                                                                                                                                            | 8.882″ x 6.748″<br>(225.6mm x 171.4mm)                                                                                                                                                                                                                                                                                                                                                                                                                                                                                                                                                                                                                                                                                                                                                                                                                                             | .083″<br>(2.1mm)                                                                                                                                                                                                                                                                                                                                                                                                                                                                                                                                                                                                                                                                                                                                                                                                                                                                                                                                                                                                                                                                                                                                                                                                                                                                         | Length<br>3.150″ (80.0mm)                                                                                                                                                                                                                                                                                                                                                                                                                                                                                                                                                                                                                                                                                                                                                                                                                                                                                                                                                                                                                                                                                                                                                                                                                                                                                                                                                                                                                                                                                                                                                                                                                       | Sides                                                                                                                                                                                                                                                                                                                                                                                                                                                                                                                                                                                                                                                                                                                                                                                                                                                                                                                                                                                                                                                                                                                                                                                                                                                                                                                                                                                                                                                                                                                                                                                                                |  |  |  |
| TP01121A-4K      | 12.1                                                     | 9.677" x 7.256"<br>(245.8mm x 184.3mm)                                                                                                                                                                           | 9.827″ x 7.406″<br>(249.6mm x 188.1mm)                                                                                                                                                                                                                                                                                                                                                                                                                                                                                                            | 10.236″ x 7.795″<br>(260.0mm x 198.0mm)                                                                                                                                                                                                                                                                                                                                                                                                                                                                                                                                                                                                                                                                                                                                                                                                                                            | .083″<br>(2.1mm)                                                                                                                                                                                                                                                                                                                                                                                                                                                                                                                                                                                                                                                                                                                                                                                                                                                                                                                                                                                                                                                                                                                                                                                                                                                                         | Length<br>3.1 <i>5</i> 0″ (80.0mm)                                                                                                                                                                                                                                                                                                                                                                                                                                                                                                                                                                                                                                                                                                                                                                                                                                                                                                                                                                                                                                                                                                                                                                                                                                                                                                                                                                                                                                                                                                                                                                                                              | Tactiles                                                                                                                                                                                                                                                                                                                                                                                                                                                                                                                                                                                                                                                                                                                                                                                                                                                                                                                                                                                                                                                                                                                                                                                                                                                                                                                                                                                                                                                                                                                                                                                                             |  |  |  |
| TP01150A-4K      | 15.0                                                     | 11.972" x 8.980"<br>(304.1mm x 228.1mm)                                                                                                                                                                          | 12.130″ x 9.138″<br>(308.1mm x 232.1mm)                                                                                                                                                                                                                                                                                                                                                                                                                                                                                                           | 12.669″ x 9.665″<br>(321.8mm x 245.5mm)                                                                                                                                                                                                                                                                                                                                                                                                                                                                                                                                                                                                                                                                                                                                                                                                                                            | .083″<br>(2.1mm)                                                                                                                                                                                                                                                                                                                                                                                                                                                                                                                                                                                                                                                                                                                                                                                                                                                                                                                                                                                                                                                                                                                                                                                                                                                                         | Length<br>3.059″ (77.7mm)                                                                                                                                                                                                                                                                                                                                                                                                                                                                                                                                                                                                                                                                                                                                                                                                                                                                                                                                                                                                                                                                                                                                                                                                                                                                                                                                                                                                                                                                                                                                                                                                                       | +<br>1                                                                                                                                                                                                                                                                                                                                                                                                                                                                                                                                                                                                                                                                                                                                                                                                                                                                                                                                                                                                                                                                                                                                                                                                                                                                                                                                                                                                                                                                                                                                                                                                               |  |  |  |
| TP01190A-4K      | 19.0                                                     | 14.815″ x 11.850″<br>(376.3mm x 301.0mm)                                                                                                                                                                         | 15.039″ x 12.102″<br>(382.0mm x 307.4mm)                                                                                                                                                                                                                                                                                                                                                                                                                                                                                                          | 15.571″ x 12.638″<br>(395.5mm x 321.0mm)                                                                                                                                                                                                                                                                                                                                                                                                                                                                                                                                                                                                                                                                                                                                                                                                                                           | .083″<br>(2.1mm)                                                                                                                                                                                                                                                                                                                                                                                                                                                                                                                                                                                                                                                                                                                                                                                                                                                                                                                                                                                                                                                                                                                                                                                                                                                                         | Length<br>3.150″ (80.0mm)                                                                                                                                                                                                                                                                                                                                                                                                                                                                                                                                                                                                                                                                                                                                                                                                                                                                                                                                                                                                                                                                                                                                                                                                                                                                                                                                                                                                                                                                                                                                                                                                                       | L Touch                                                                                                                                                                                                                                                                                                                                                                                                                                                                                                                                                                                                                                                                                                                                                                                                                                                                                                                                                                                                                                                                                                                                                                                                                                                                                                                                                                                                                                                                                                                                                                                                              |  |  |  |
| TP01106W-4K      | 10.6                                                     | 9.071" x 5.441"<br>(230.4mm x 138.2mm)                                                                                                                                                                           | 9.189″ x 5.563″<br>(233.4mm x 141.3mm)                                                                                                                                                                                                                                                                                                                                                                                                                                                                                                            | 9.756″ x 6.094″<br>(247.8mm x 154.8mm)                                                                                                                                                                                                                                                                                                                                                                                                                                                                                                                                                                                                                                                                                                                                                                                                                                             | 083″<br>(2.1mm)                                                                                                                                                                                                                                                                                                                                                                                                                                                                                                                                                                                                                                                                                                                                                                                                                                                                                                                                                                                                                                                                                                                                                                                                                                                                          | Length<br>3.1 <i>5</i> 0″ (80.0mm)                                                                                                                                                                                                                                                                                                                                                                                                                                                                                                                                                                                                                                                                                                                                                                                                                                                                                                                                                                                                                                                                                                                                                                                                                                                                                                                                                                                                                                                                                                                                                                                                              | Indicators                                                                                                                                                                                                                                                                                                                                                                                                                                                                                                                                                                                                                                                                                                                                                                                                                                                                                                                                                                                                                                                                                                                                                                                                                                                                                                                                                                                                                                                                                                                                                                                                           |  |  |  |
| TP01121W-4K      | 12.1                                                     | 10.280″ x 6.425″<br>(261.12mm x 163.2mm)                                                                                                                                                                         | 10.404″ x 6.551″<br>(264.26mm x 166.4mm)                                                                                                                                                                                                                                                                                                                                                                                                                                                                                                          | 10.827″ x 6.929″<br>(275.0mm x 176.0mm)                                                                                                                                                                                                                                                                                                                                                                                                                                                                                                                                                                                                                                                                                                                                                                                                                                            | .083″<br>(2.1mm)                                                                                                                                                                                                                                                                                                                                                                                                                                                                                                                                                                                                                                                                                                                                                                                                                                                                                                                                                                                                                                                                                                                                                                                                                                                                         | Length<br>3.1 <i>50″</i> (80.0mm)                                                                                                                                                                                                                                                                                                                                                                                                                                                                                                                                                                                                                                                                                                                                                                                                                                                                                                                                                                                                                                                                                                                                                                                                                                                                                                                                                                                                                                                                                                                                                                                                               | Accessories                                                                                                                                                                                                                                                                                                                                                                                                                                                                                                                                                                                                                                                                                                                                                                                                                                                                                                                                                                                                                                                                                                                                                                                                                                                                                                                                                                                                                                                                                                                                                                                                          |  |  |  |
| TP01156W-4K      | 15.6                                                     | 13.551″ x 7.618″<br>(344.2mm x 193.5mm)                                                                                                                                                                          | 13.681″ x 7.748″<br>(347.5mm x 196.8mm)                                                                                                                                                                                                                                                                                                                                                                                                                                                                                                           | 14.276″ x 8.433″<br>(362.6mm x 214.2mm)                                                                                                                                                                                                                                                                                                                                                                                                                                                                                                                                                                                                                                                                                                                                                                                                                                            | .083″<br>(2.1mm)                                                                                                                                                                                                                                                                                                                                                                                                                                                                                                                                                                                                                                                                                                                                                                                                                                                                                                                                                                                                                                                                                                                                                                                                                                                                         | Length<br>3.1 <i>50″</i> (80.0mm)                                                                                                                                                                                                                                                                                                                                                                                                                                                                                                                                                                                                                                                                                                                                                                                                                                                                                                                                                                                                                                                                                                                                                                                                                                                                                                                                                                                                                                                                                                                                                                                                               | Supplement A                                                                                                                                                                                                                                                                                                                                                                                                                                                                                                                                                                                                                                                                                                                                                                                                                                                                                                                                                                                                                                                                                                                                                                                                                                                                                                                                                                                                                                                                                                                                                                                                         |  |  |  |
| 1<br>1<br>1<br>T | TP01121A-4K<br>TP01150A-4K<br>TP01190A-4K<br>TP01106W-4K | TP01104A-4K       10.4         TP01121A-4K       12.1         TP01150A-4K       15.0         TP01190A-4K       19.0         TP01106W-4K       10.6         TP01121W-4K       12.1         TP01156W-4K       15.6 | TP01104A-4K       10.4       8.315" x 6.236"<br>(211.2mm x 158.4mm)         TP01121A-4K       12.1       9.677" x 7.256"<br>(245.8mm x 184.3mm)         TP01150A-4K       15.0       11.972" x 8.980"<br>(304.1mm x 228.1mm)         TP01190A-4K       19.0       14.815" x 11.850"<br>(376.3mm x 301.0mm)         TP01106W-4K       10.6       9.071" x 5.441"<br>(230.4mm x 138.2mm)         TP01121W-4K       12.1       10.280" x 6.425"<br>(261.12mm x 163.2mm)         TP01156W-4K       15.6       13.551" x 7.618"<br>(344.2mm x 193.5mm) | IP01104A-4K       10.4       8.315" x 6.236"<br>(211.2mm x 158.4mm)       8.465" x 6.394"<br>(215.0mm x 162.4mm)         IP01121A-4K       12.1       9.677" x 7.256"<br>(245.8mm x 184.3mm)       9.827" x 7.406"<br>(249.6mm x 188.1mm)         IP01150A-4K       15.0       11.972" x 8.980"<br>(304.1mm x 228.1mm)       12.130" x 9.138"<br>(308.1mm x 232.1mm)         IP01190A-4K       19.0       14.815" x 11.850"<br>(376.3mm x 301.0mm)       15.039" x 12.102"<br>(382.0mm x 307.4mm)         IP01106W-4K       10.6       9.071" x 5.441"<br>(230.4mm x 138.2mm)       9.189" x 5.563"<br>(233.4mm x 141.3mm)         IP01121W-4K       12.1       10.280" x 6.425"<br>(261.12mm x 163.2mm)       10.404" x 6.551"<br>(264.26mm x 166.4mm)         IP01156W-4K       15.6       13.551" x 7.618"<br>(344.2mm x 193.5mm)       13.681" x 7.748"<br>(347.5mm x 196.8mm) | TP01104A-4K         10.4         8.315" x 6.236"<br>(211.2mm x 158.4mm)         8.465" x 6.394"<br>(215.0mm x 162.4mm)         8.882" x 6.748"<br>(225.6mm x 171.4mm)           TP01121A-4K         12.1         9.677" x 7.256"<br>(245.8mm x 184.3mm)         9.827" x 7.406"<br>(249.6mm x 188.1mm)         10.236" x 7.795"<br>(260.0mm x 198.0mm)           TP01150A-4K         15.0         11.972" x 8.980"<br>(304.1mm x 228.1mm)         12.130" x 9.138"<br>(308.1mm x 232.1mm)         12.669" x 9.665"<br>(321.8mm x 245.5mm)           TP01190A-4K         19.0         14.815" x 11.850"<br>(376.3mm x 301.0mm)         15.039" x 12.102"<br>(382.0mm x 307.4mm)         15.571" x 12.638"<br>(395.5mm x 321.0mm)           TP01106W-4K         10.6         9.071" x 5.441"<br>(230.4mm x 138.2mm)         9.189" x 5.563"<br>(261.12mm x 163.2mm)         9.756" x 6.094"<br>(247.8mm x 154.8mm)           TP01121W-4K         12.1         10.280" x 6.425"<br>(261.12mm x 163.2mm)         10.404" x 6.551"<br>(264.26mm x 166.4mm)         10.827" x 6.929"<br>(275.0mm x 176.0mm)           TP01156W-4K         15.6         13.551" x 7.618"<br>(344.2mm x 193.5mm)         13.681" x 7.748"<br>(347.5mm x 196.8mm)         14.276" x 8.433"<br>(362.6mm x 214.2mm) | TP01104A-4K         10.4         8.315" x 6.236"<br>(211.2mm x 158.4mm)         8.465" x 6.394"<br>(215.0mm x 162.4mm)         8.882" x 6.748"<br>(225.6mm x 171.4mm)         .083"<br>(2.1mm)           TP01121A-4K         12.1         9.677" x 7.256"<br>(245.8mm x 184.3mm)         9.827" x 7.406"<br>(249.6mm x 188.1mm)         10.236" x 7.795"<br>(260.0mm x 198.0mm)         .083"<br>(2.1mm)           TP01121A-4K         12.1         9.677" x 7.256"<br>(245.8mm x 184.3mm)         12.130" x 9.138"<br>(308.1mm x 232.1mm)         10.236" x 7.795"<br>(260.0mm x 198.0mm)         .083"<br>(2.1mm)           TP01150A-4K         15.0         11.972" x 8.980"<br>(304.1mm x 228.1mm)         12.130" x 9.138"<br>(308.1mm x 232.1mm)         12.669" x 9.665"<br>(321.8mm x 245.5mm)         .083"<br>(2.1mm)           TP01190A-4K         19.0         14.815" x 11.850"<br>(376.3mm x 301.0mm)         15.039" x 12.102"<br>(382.0mm x 307.4mm)         15.571" x 12.638"<br>(395.5mm x 321.0mm)         .083"<br>(2.1mm)           TP01106W-4K         10.6         9.071" x 5.41"<br>(230.4mm x 138.2mm)         9.189" x 5.563"<br>(233.4mm x 141.3mm)         9.756" x 6.094"<br>(247.8mm x 154.8mm)         083"<br>(2.1mm)           TP01121W-4K         12.1         10.280" x 6.425"<br>(261.12mm x 163.2mm)         10.404" x 6.551"<br>(264.26mm x 166.4mm)         10.827" x 6.929"<br>(275.0mm x 176.0mm)         .083"<br>(2.1mm)           TP01156W-4K         15.6         13.551" x 7.618"<br>(344.2mm x 193.5mm)         13.681" x 7.748"<br>(347.5mm x 196.8mm)         14.276" x 8.433"<br>(362.6mm x 2 | TP01104A-4K       10.4       8.315" x 6.236"<br>(211.2mm x 158.4mm)       8.465" x 6.394"<br>(215.0mm x 162.4mm)       8.882" x 6.748"<br>(225.6mm x 171.4mm)       .083"<br>(2.1mm)       Length<br>3.150" (80.0mm)         TP01121A-4K       12.1       9.677" x 7.256"<br>(245.8mm x 184.3mm)       9.827" x 7.406"<br>(249.6mm x 188.1mm)       10.236" x 7.795"<br>(260.0mm x 198.0mm)       .083"<br>(2.1mm)       Length<br>3.150" (80.0mm)         TP01121A-4K       15.0       11.9772" x 8.980"<br>(304.1mm x 228.1mm)       12.130" x 9.138"<br>(308.1mm x 232.1mm)       12.669" x 9.665"<br>(321.8mm x 245.5mm)       .083"<br>(2.1mm)       Length<br>3.059" (77.7mm)         TP01190A-4K       19.0       14.815" x 11.850"<br>(376.3mm x 301.0mm)       15.039" x 12.102"<br>(382.0mm x 307.4mm)       15.571" x 12.638"<br>(395.5mm x 321.0mm)       .083"<br>(2.1mm)       Length<br>3.150" (80.0mm)         TP01106W-4K       10.6       9.071" x 5.441"<br>(230.4mm x 138.2mm)       9.189" x 5.563"<br>(247.8mm x 154.8mm)       9.756" x 6.094"<br>(247.8mm x 154.8mm)       083"<br>(2.1mm)       Length<br>3.150" (80.0mm)         TP01121W-4K       12.1       10.280" x 6.425"<br>(261.12mm x 163.2mm)       10.404" x 6.551"<br>(264.26mm x 166.4mm)       10.827" x 6.929"<br>(275.0mm x 176.0mm)       .083"<br>(2.1mm)       Length<br>3.150" (80.0mm)         TP01156W-4K       15.6       13.551" x 7.618"<br>(344.2mm x 193.5mm)       13.681" x 7.748"<br>(347.5mm x 196.8mm)       14.276" x 8.433"<br>(362.6mm x 214.2mm)       .083"<br>(2.1mm)       Length<br>3.150" (80.0mm) |  |  |  |

**Horizontal Tail** 

**TYPICAL 10.4 DIMENSIONS** 

#### CN1 4-Wire Analog Touch Screen Connector - 4 Pins

| Pin No. | Symbol          | Description                             |
|---------|-----------------|-----------------------------------------|
| 1       | Y <sub>UP</sub> | Touch Screen Drive Output PSW2          |
| 2       | Y <sub>LO</sub> | Touch Screen Drive Output PSW1,<br>PSW5 |
| 3       | XLE             | Touch Screen Drive Output PSW4          |
| 4       | X <sub>RI</sub> | Touch Screen Drive Output PSW3,<br>PSW6 |