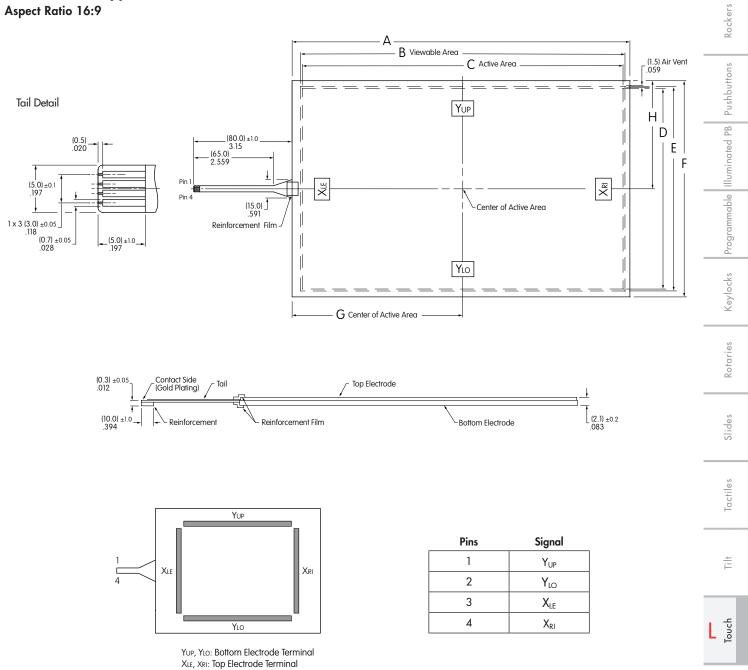

## Horizontal Tail & Wide Frame

Aspect Ratio 16:9

2.984"

(75.8mm)

4.933"

(125.3mm)

9.071"

(230.4mm)

5.441″

(138.2mm)

5.563"

(141.3mm)

6.094"

(154.8±0.3mm)

9.189"

(233.4mm)

9.756"

(247.8mm)

10.6

TP01106W-4K

Tactiles

÷

Touch

Indicators