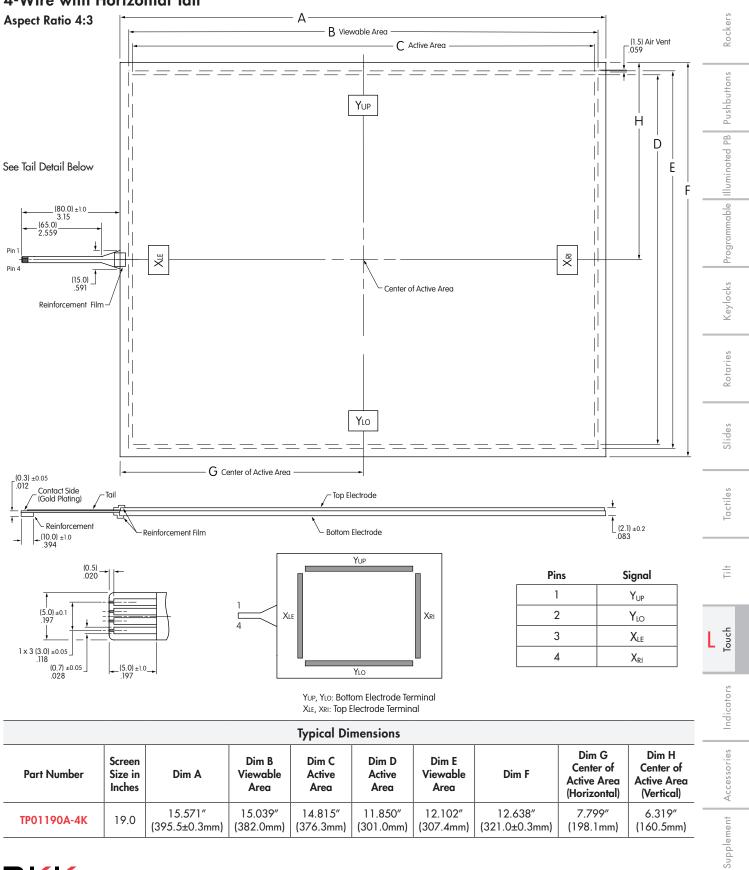

## 4-Wire with Horizontal Tail

Aspect Ratio 4:3

| Typical Dimensions |                             |                          |                           |                         |                         |                           |                         |                                                   |                                                 |
|--------------------|-----------------------------|--------------------------|---------------------------|-------------------------|-------------------------|---------------------------|-------------------------|---------------------------------------------------|-------------------------------------------------|
| Part Number        | Screen<br>Size in<br>Inches | Dim A                    | Dim B<br>Viewable<br>Area | Dim C<br>Active<br>Area | Dim D<br>Active<br>Area | Dim E<br>Viewable<br>Area | Dim F                   | Dim G<br>Center of<br>Active Area<br>(Horizontal) | Dim H<br>Center of<br>Active Area<br>(Vertical) |
| TP01121A-4K        | 12.1                        | 10.236″<br>(260.0±0.3mm) | 9.827″<br>(249.6mm)       | 9.677″<br>(245.8mm)     | 7.256″<br>(184.3mm)     | 7.406″<br>(188.1mm)       | 7.795″<br>(198.0±0.3mm) | 5.177″<br>(131.5mm)                               | 3.850″<br>(97.8mm)                              |

## 4-Wire with Horizontal Tail

| _ |             |                             |                          |                           | Typical Di              | mensions                |                           |                         |                                                   |                                                 |
|---|-------------|-----------------------------|--------------------------|---------------------------|-------------------------|-------------------------|---------------------------|-------------------------|---------------------------------------------------|-------------------------------------------------|
| - | Part Number | Screen<br>Size in<br>Inches | Dim A                    | Dim B<br>Viewable<br>Area | Dim C<br>Active<br>Area | Dim D<br>Active<br>Area | Dim E<br>Viewable<br>Area | Dim F                   | Dim G<br>Center of<br>Active Area<br>(Horizontal) | Dim H<br>Center of<br>Active Area<br>(Vertical) |
| - | TP01150A-4K | 15.0                        | 12.669″<br>(321.8±0.3mm) | 12.130″<br>(308.1mm)      | 11.972″<br>(304.1mm)    | 8.980″<br>(228.1mm)     | 9.138″<br>(232.1mm)       | 9.665″<br>(245.5±0.3mm) | 6.398″<br>(162.5mm)                               | 4.833″<br>(122.75mm)                            |