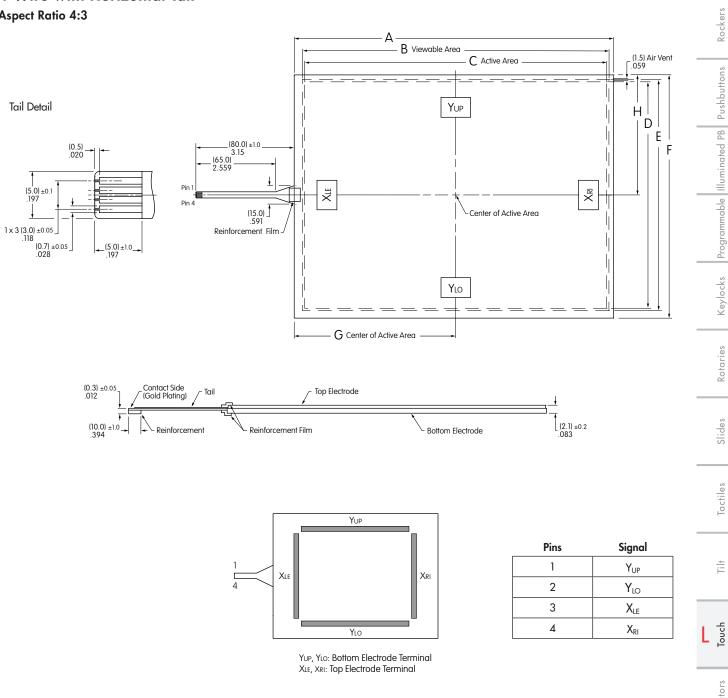

|                  |                                                          |                                                                                                                                                                                                                  | 4-Wire Analog Touch Screens                                                                                                                                                                                                                                                                                                                                                                                                                                                                                                                       |                                                                                                                                                                                                                                                                                                                                                                                                                                                                                                                                                                                                                                                                                                                                                                                                                                                                                    |                                                                                                                                                                                                                                                                                                                                                                                                                                                                                                                                                                                                                                                                                                                                                                                                                                                                                                                                                                                                                                                                                                                                                                                                                                                                                          |                                                                                                                                                                                                                                                                                                                                                                                                                                                                                                                                                                                                                                                                                                                                                                                                                                                                                                                                                                                                                                                                                                                                                                                                                                                                                                                                                                                                                                                                                                                                                                                                                                                 |                                                                                                                                                                                                                                                                                                                                                                                                                                                                                                                                                                                                                                                                                                                                                                                                                                                                                                                                                                                                                                                                                                                                                                                                                                                                                                                                                                                                                                                                                                                                                                                                                      |  |  |  |
|------------------|----------------------------------------------------------|------------------------------------------------------------------------------------------------------------------------------------------------------------------------------------------------------------------|---------------------------------------------------------------------------------------------------------------------------------------------------------------------------------------------------------------------------------------------------------------------------------------------------------------------------------------------------------------------------------------------------------------------------------------------------------------------------------------------------------------------------------------------------|------------------------------------------------------------------------------------------------------------------------------------------------------------------------------------------------------------------------------------------------------------------------------------------------------------------------------------------------------------------------------------------------------------------------------------------------------------------------------------------------------------------------------------------------------------------------------------------------------------------------------------------------------------------------------------------------------------------------------------------------------------------------------------------------------------------------------------------------------------------------------------|------------------------------------------------------------------------------------------------------------------------------------------------------------------------------------------------------------------------------------------------------------------------------------------------------------------------------------------------------------------------------------------------------------------------------------------------------------------------------------------------------------------------------------------------------------------------------------------------------------------------------------------------------------------------------------------------------------------------------------------------------------------------------------------------------------------------------------------------------------------------------------------------------------------------------------------------------------------------------------------------------------------------------------------------------------------------------------------------------------------------------------------------------------------------------------------------------------------------------------------------------------------------------------------|-------------------------------------------------------------------------------------------------------------------------------------------------------------------------------------------------------------------------------------------------------------------------------------------------------------------------------------------------------------------------------------------------------------------------------------------------------------------------------------------------------------------------------------------------------------------------------------------------------------------------------------------------------------------------------------------------------------------------------------------------------------------------------------------------------------------------------------------------------------------------------------------------------------------------------------------------------------------------------------------------------------------------------------------------------------------------------------------------------------------------------------------------------------------------------------------------------------------------------------------------------------------------------------------------------------------------------------------------------------------------------------------------------------------------------------------------------------------------------------------------------------------------------------------------------------------------------------------------------------------------------------------------|----------------------------------------------------------------------------------------------------------------------------------------------------------------------------------------------------------------------------------------------------------------------------------------------------------------------------------------------------------------------------------------------------------------------------------------------------------------------------------------------------------------------------------------------------------------------------------------------------------------------------------------------------------------------------------------------------------------------------------------------------------------------------------------------------------------------------------------------------------------------------------------------------------------------------------------------------------------------------------------------------------------------------------------------------------------------------------------------------------------------------------------------------------------------------------------------------------------------------------------------------------------------------------------------------------------------------------------------------------------------------------------------------------------------------------------------------------------------------------------------------------------------------------------------------------------------------------------------------------------------|--|--|--|
| Part Number      | Screen<br>Size in<br>Inches                              | Key Area<br>Dimensions                                                                                                                                                                                           | Viewing Area<br>Dimensions                                                                                                                                                                                                                                                                                                                                                                                                                                                                                                                        | External<br>Dimensions                                                                                                                                                                                                                                                                                                                                                                                                                                                                                                                                                                                                                                                                                                                                                                                                                                                             | Panel<br>Thickness                                                                                                                                                                                                                                                                                                                                                                                                                                                                                                                                                                                                                                                                                                                                                                                                                                                                                                                                                                                                                                                                                                                                                                                                                                                                       | <b>Terminal Detail</b><br>4 Pin<br>.039″ (1.0mm) Pitch                                                                                                                                                                                                                                                                                                                                                                                                                                                                                                                                                                                                                                                                                                                                                                                                                                                                                                                                                                                                                                                                                                                                                                                                                                                                                                                                                                                                                                                                                                                                                                                          | Rotaries                                                                                                                                                                                                                                                                                                                                                                                                                                                                                                                                                                                                                                                                                                                                                                                                                                                                                                                                                                                                                                                                                                                                                                                                                                                                                                                                                                                                                                                                                                                                                                                                             |  |  |  |
| TP01104A-4K      | 10.4                                                     | 8.315″ x 6.236″<br>(211.2mm x 158.4mm)                                                                                                                                                                           | 8.465" x 6.394"<br>(215.0mm x 162.4mm)                                                                                                                                                                                                                                                                                                                                                                                                                                                                                                            | 8.882″ x 6.748″<br>(225.6mm x 171.4mm)                                                                                                                                                                                                                                                                                                                                                                                                                                                                                                                                                                                                                                                                                                                                                                                                                                             | .083″<br>(2.1mm)                                                                                                                                                                                                                                                                                                                                                                                                                                                                                                                                                                                                                                                                                                                                                                                                                                                                                                                                                                                                                                                                                                                                                                                                                                                                         | Length<br>3.150″ (80.0mm)                                                                                                                                                                                                                                                                                                                                                                                                                                                                                                                                                                                                                                                                                                                                                                                                                                                                                                                                                                                                                                                                                                                                                                                                                                                                                                                                                                                                                                                                                                                                                                                                                       | Sides                                                                                                                                                                                                                                                                                                                                                                                                                                                                                                                                                                                                                                                                                                                                                                                                                                                                                                                                                                                                                                                                                                                                                                                                                                                                                                                                                                                                                                                                                                                                                                                                                |  |  |  |
| TP01121A-4K      | 12.1                                                     | 9.677" x 7.256"<br>(245.8mm x 184.3mm)                                                                                                                                                                           | 9.827″ x 7.406″<br>(249.6mm x 188.1mm)                                                                                                                                                                                                                                                                                                                                                                                                                                                                                                            | 10.236″ x 7.795″<br>(260.0mm x 198.0mm)                                                                                                                                                                                                                                                                                                                                                                                                                                                                                                                                                                                                                                                                                                                                                                                                                                            | .083″<br>(2.1mm)                                                                                                                                                                                                                                                                                                                                                                                                                                                                                                                                                                                                                                                                                                                                                                                                                                                                                                                                                                                                                                                                                                                                                                                                                                                                         | Length<br>3.1 <i>5</i> 0″ (80.0mm)                                                                                                                                                                                                                                                                                                                                                                                                                                                                                                                                                                                                                                                                                                                                                                                                                                                                                                                                                                                                                                                                                                                                                                                                                                                                                                                                                                                                                                                                                                                                                                                                              | Tactiles                                                                                                                                                                                                                                                                                                                                                                                                                                                                                                                                                                                                                                                                                                                                                                                                                                                                                                                                                                                                                                                                                                                                                                                                                                                                                                                                                                                                                                                                                                                                                                                                             |  |  |  |
| TP01150A-4K      | 15.0                                                     | 11.972" x 8.980"<br>(304.1mm x 228.1mm)                                                                                                                                                                          | 12.130″ x 9.138″<br>(308.1mm x 232.1mm)                                                                                                                                                                                                                                                                                                                                                                                                                                                                                                           | 12.669″ x 9.665″<br>(321.8mm x 245.5mm)                                                                                                                                                                                                                                                                                                                                                                                                                                                                                                                                                                                                                                                                                                                                                                                                                                            | .083″<br>(2.1mm)                                                                                                                                                                                                                                                                                                                                                                                                                                                                                                                                                                                                                                                                                                                                                                                                                                                                                                                                                                                                                                                                                                                                                                                                                                                                         | Length<br>3.059″ (77.7mm)                                                                                                                                                                                                                                                                                                                                                                                                                                                                                                                                                                                                                                                                                                                                                                                                                                                                                                                                                                                                                                                                                                                                                                                                                                                                                                                                                                                                                                                                                                                                                                                                                       | +<br>1                                                                                                                                                                                                                                                                                                                                                                                                                                                                                                                                                                                                                                                                                                                                                                                                                                                                                                                                                                                                                                                                                                                                                                                                                                                                                                                                                                                                                                                                                                                                                                                                               |  |  |  |
| TP01190A-4K      | 19.0                                                     | 14.815″ x 11.850″<br>(376.3mm x 301.0mm)                                                                                                                                                                         | 15.039″ x 12.102″<br>(382.0mm x 307.4mm)                                                                                                                                                                                                                                                                                                                                                                                                                                                                                                          | 15.571″ x 12.638″<br>(395.5mm x 321.0mm)                                                                                                                                                                                                                                                                                                                                                                                                                                                                                                                                                                                                                                                                                                                                                                                                                                           | .083″<br>(2.1mm)                                                                                                                                                                                                                                                                                                                                                                                                                                                                                                                                                                                                                                                                                                                                                                                                                                                                                                                                                                                                                                                                                                                                                                                                                                                                         | Length<br>3.150″ (80.0mm)                                                                                                                                                                                                                                                                                                                                                                                                                                                                                                                                                                                                                                                                                                                                                                                                                                                                                                                                                                                                                                                                                                                                                                                                                                                                                                                                                                                                                                                                                                                                                                                                                       | L Touch                                                                                                                                                                                                                                                                                                                                                                                                                                                                                                                                                                                                                                                                                                                                                                                                                                                                                                                                                                                                                                                                                                                                                                                                                                                                                                                                                                                                                                                                                                                                                                                                              |  |  |  |
| TP01106W-4K      | 10.6                                                     | 9.071" x 5.441"<br>(230.4mm x 138.2mm)                                                                                                                                                                           | 9.189″ x 5.563″<br>(233.4mm x 141.3mm)                                                                                                                                                                                                                                                                                                                                                                                                                                                                                                            | 9.756″ x 6.094″<br>(247.8mm x 154.8mm)                                                                                                                                                                                                                                                                                                                                                                                                                                                                                                                                                                                                                                                                                                                                                                                                                                             | 083″<br>(2.1mm)                                                                                                                                                                                                                                                                                                                                                                                                                                                                                                                                                                                                                                                                                                                                                                                                                                                                                                                                                                                                                                                                                                                                                                                                                                                                          | Length<br>3.1 <i>5</i> 0″ (80.0mm)                                                                                                                                                                                                                                                                                                                                                                                                                                                                                                                                                                                                                                                                                                                                                                                                                                                                                                                                                                                                                                                                                                                                                                                                                                                                                                                                                                                                                                                                                                                                                                                                              | Indicators                                                                                                                                                                                                                                                                                                                                                                                                                                                                                                                                                                                                                                                                                                                                                                                                                                                                                                                                                                                                                                                                                                                                                                                                                                                                                                                                                                                                                                                                                                                                                                                                           |  |  |  |
| TP01121W-4K      | 12.1                                                     | 10.280″ x 6.425″<br>(261.12mm x 163.2mm)                                                                                                                                                                         | 10.404″ x 6.551″<br>(264.26mm x 166.4mm)                                                                                                                                                                                                                                                                                                                                                                                                                                                                                                          | 10.827″ x 6.929″<br>(275.0mm x 176.0mm)                                                                                                                                                                                                                                                                                                                                                                                                                                                                                                                                                                                                                                                                                                                                                                                                                                            | .083″<br>(2.1mm)                                                                                                                                                                                                                                                                                                                                                                                                                                                                                                                                                                                                                                                                                                                                                                                                                                                                                                                                                                                                                                                                                                                                                                                                                                                                         | Length<br>3.1 <i>50″</i> (80.0mm)                                                                                                                                                                                                                                                                                                                                                                                                                                                                                                                                                                                                                                                                                                                                                                                                                                                                                                                                                                                                                                                                                                                                                                                                                                                                                                                                                                                                                                                                                                                                                                                                               | Accessories                                                                                                                                                                                                                                                                                                                                                                                                                                                                                                                                                                                                                                                                                                                                                                                                                                                                                                                                                                                                                                                                                                                                                                                                                                                                                                                                                                                                                                                                                                                                                                                                          |  |  |  |
| TP01156W-4K      | 15.6                                                     | 13.551″ x 7.618″<br>(344.2mm x 193.5mm)                                                                                                                                                                          | 13.681″ x 7.748″<br>(347.5mm x 196.8mm)                                                                                                                                                                                                                                                                                                                                                                                                                                                                                                           | 14.276″ x 8.433″<br>(362.6mm x 214.2mm)                                                                                                                                                                                                                                                                                                                                                                                                                                                                                                                                                                                                                                                                                                                                                                                                                                            | .083″<br>(2.1mm)                                                                                                                                                                                                                                                                                                                                                                                                                                                                                                                                                                                                                                                                                                                                                                                                                                                                                                                                                                                                                                                                                                                                                                                                                                                                         | Length<br>3.1 <i>50″</i> (80.0mm)                                                                                                                                                                                                                                                                                                                                                                                                                                                                                                                                                                                                                                                                                                                                                                                                                                                                                                                                                                                                                                                                                                                                                                                                                                                                                                                                                                                                                                                                                                                                                                                                               | Supplement A                                                                                                                                                                                                                                                                                                                                                                                                                                                                                                                                                                                                                                                                                                                                                                                                                                                                                                                                                                                                                                                                                                                                                                                                                                                                                                                                                                                                                                                                                                                                                                                                         |  |  |  |
| 1<br>1<br>1<br>T | TP01121A-4K<br>TP01150A-4K<br>TP01190A-4K<br>TP01106W-4K | TP01104A-4K       10.4         TP01121A-4K       12.1         TP01150A-4K       15.0         TP01190A-4K       19.0         TP01106W-4K       10.6         TP01121W-4K       12.1         TP01156W-4K       15.6 | TP01104A-4K       10.4       8.315" x 6.236"<br>(211.2mm x 158.4mm)         TP01121A-4K       12.1       9.677" x 7.256"<br>(245.8mm x 184.3mm)         TP01150A-4K       15.0       11.972" x 8.980"<br>(304.1mm x 228.1mm)         TP01190A-4K       19.0       14.815" x 11.850"<br>(376.3mm x 301.0mm)         TP01106W-4K       10.6       9.071" x 5.441"<br>(230.4mm x 138.2mm)         TP01121W-4K       12.1       10.280" x 6.425"<br>(261.12mm x 163.2mm)         TP01156W-4K       15.6       13.551" x 7.618"<br>(344.2mm x 193.5mm) | IP01104A-4K       10.4       8.315" x 6.236"<br>(211.2mm x 158.4mm)       8.465" x 6.394"<br>(215.0mm x 162.4mm)         IP01121A-4K       12.1       9.677" x 7.256"<br>(245.8mm x 184.3mm)       9.827" x 7.406"<br>(249.6mm x 188.1mm)         IP01150A-4K       15.0       11.972" x 8.980"<br>(304.1mm x 228.1mm)       12.130" x 9.138"<br>(308.1mm x 232.1mm)         IP01190A-4K       19.0       14.815" x 11.850"<br>(376.3mm x 301.0mm)       15.039" x 12.102"<br>(382.0mm x 307.4mm)         IP01106W-4K       10.6       9.071" x 5.441"<br>(230.4mm x 138.2mm)       9.189" x 5.563"<br>(233.4mm x 141.3mm)         IP01121W-4K       12.1       10.280" x 6.425"<br>(261.12mm x 163.2mm)       10.404" x 6.551"<br>(264.26mm x 166.4mm)         IP01156W-4K       15.6       13.551" x 7.618"<br>(344.2mm x 193.5mm)       13.681" x 7.748"<br>(347.5mm x 196.8mm) | TP01104A-4K         10.4         8.315" x 6.236"<br>(211.2mm x 158.4mm)         8.465" x 6.394"<br>(215.0mm x 162.4mm)         8.882" x 6.748"<br>(225.6mm x 171.4mm)           TP01121A-4K         12.1         9.677" x 7.256"<br>(245.8mm x 184.3mm)         9.827" x 7.406"<br>(249.6mm x 188.1mm)         10.236" x 7.795"<br>(260.0mm x 198.0mm)           TP01150A-4K         15.0         11.972" x 8.980"<br>(304.1mm x 228.1mm)         12.130" x 9.138"<br>(308.1mm x 232.1mm)         12.669" x 9.665"<br>(321.8mm x 245.5mm)           TP01190A-4K         19.0         14.815" x 11.850"<br>(376.3mm x 301.0mm)         15.039" x 12.102"<br>(382.0mm x 307.4mm)         15.571" x 12.638"<br>(395.5mm x 321.0mm)           TP01106W-4K         10.6         9.071" x 5.441"<br>(230.4mm x 138.2mm)         9.189" x 5.563"<br>(261.12mm x 163.2mm)         9.756" x 6.094"<br>(247.8mm x 154.8mm)           TP01121W-4K         12.1         10.280" x 6.425"<br>(261.12mm x 163.2mm)         10.404" x 6.551"<br>(264.26mm x 166.4mm)         10.827" x 6.929"<br>(275.0mm x 176.0mm)           TP01156W-4K         15.6         13.551" x 7.618"<br>(344.2mm x 193.5mm)         13.681" x 7.748"<br>(347.5mm x 196.8mm)         14.276" x 8.433"<br>(362.6mm x 214.2mm) | TP01104A-4K         10.4         8.315" x 6.236"<br>(211.2mm x 158.4mm)         8.465" x 6.394"<br>(215.0mm x 162.4mm)         8.882" x 6.748"<br>(225.6mm x 171.4mm)         .083"<br>(2.1mm)           TP01121A-4K         12.1         9.677" x 7.256"<br>(245.8mm x 184.3mm)         9.827" x 7.406"<br>(249.6mm x 188.1mm)         10.236" x 7.795"<br>(260.0mm x 198.0mm)         .083"<br>(2.1mm)           TP01121A-4K         12.1         9.677" x 7.256"<br>(245.8mm x 184.3mm)         12.130" x 9.138"<br>(308.1mm x 232.1mm)         10.236" x 7.795"<br>(260.0mm x 198.0mm)         .083"<br>(2.1mm)           TP01150A-4K         15.0         11.972" x 8.980"<br>(304.1mm x 228.1mm)         12.130" x 9.138"<br>(308.1mm x 232.1mm)         12.669" x 9.665"<br>(321.8mm x 245.5mm)         .083"<br>(2.1mm)           TP01190A-4K         19.0         14.815" x 11.850"<br>(376.3mm x 301.0mm)         15.039" x 12.102"<br>(382.0mm x 307.4mm)         15.571" x 12.638"<br>(395.5mm x 321.0mm)         .083"<br>(2.1mm)           TP01106W-4K         10.6         9.071" x 5.41"<br>(230.4mm x 138.2mm)         9.189" x 5.563"<br>(233.4mm x 141.3mm)         9.756" x 6.094"<br>(247.8mm x 154.8mm)         083"<br>(2.1mm)           TP01121W-4K         12.1         10.280" x 6.425"<br>(261.12mm x 163.2mm)         10.404" x 6.551"<br>(264.26mm x 166.4mm)         10.827" x 6.929"<br>(275.0mm x 176.0mm)         .083"<br>(2.1mm)           TP01156W-4K         15.6         13.551" x 7.618"<br>(344.2mm x 193.5mm)         13.681" x 7.748"<br>(347.5mm x 196.8mm)         14.276" x 8.433"<br>(362.6mm x 2 | TP01104A-4K       10.4       8.315" x 6.236"<br>(211.2mm x 158.4mm)       8.465" x 6.394"<br>(215.0mm x 162.4mm)       8.882" x 6.748"<br>(225.6mm x 171.4mm)       .083"<br>(2.1mm)       Length<br>3.150" (80.0mm)         TP01121A-4K       12.1       9.677" x 7.256"<br>(245.8mm x 184.3mm)       9.827" x 7.406"<br>(249.6mm x 188.1mm)       10.236" x 7.795"<br>(260.0mm x 198.0mm)       .083"<br>(2.1mm)       Length<br>3.150" (80.0mm)         TP01121A-4K       15.0       11.9772" x 8.980"<br>(304.1mm x 228.1mm)       12.130" x 9.138"<br>(308.1mm x 232.1mm)       12.669" x 9.665"<br>(321.8mm x 245.5mm)       .083"<br>(2.1mm)       Length<br>3.059" (77.7mm)         TP01190A-4K       19.0       14.815" x 11.850"<br>(376.3mm x 301.0mm)       15.039" x 12.102"<br>(382.0mm x 307.4mm)       15.571" x 12.638"<br>(395.5mm x 321.0mm)       .083"<br>(2.1mm)       Length<br>3.150" (80.0mm)         TP01106W-4K       10.6       9.071" x 5.441"<br>(230.4mm x 138.2mm)       9.189" x 5.563"<br>(247.8mm x 154.8mm)       9.756" x 6.094"<br>(247.8mm x 154.8mm)       083"<br>(2.1mm)       Length<br>3.150" (80.0mm)         TP01121W-4K       12.1       10.280" x 6.425"<br>(261.12mm x 163.2mm)       10.404" x 6.551"<br>(264.26mm x 166.4mm)       10.827" x 6.929"<br>(275.0mm x 176.0mm)       .083"<br>(2.1mm)       Length<br>3.150" (80.0mm)         TP01156W-4K       15.6       13.551" x 7.618"<br>(344.2mm x 193.5mm)       13.681" x 7.748"<br>(347.5mm x 196.8mm)       14.276" x 8.433"<br>(362.6mm x 214.2mm)       .083"<br>(2.1mm)       Length<br>3.150" (80.0mm) |  |  |  |

**Horizontal Tail** 

**TYPICAL 10.4 DIMENSIONS** 

#### CN1 4-Wire Analog Touch Screen Connector - 4 Pins

| Pin No. | Symbol          | Description                             |
|---------|-----------------|-----------------------------------------|
| 1       | Y <sub>UP</sub> | Touch Screen Drive Output PSW2          |
| 2       | Y <sub>LO</sub> | Touch Screen Drive Output PSW1,<br>PSW5 |
| 3       | XLE             | Touch Screen Drive Output PSW4          |
| 4       | X <sub>RI</sub> | Touch Screen Drive Output PSW3,<br>PSW6 |