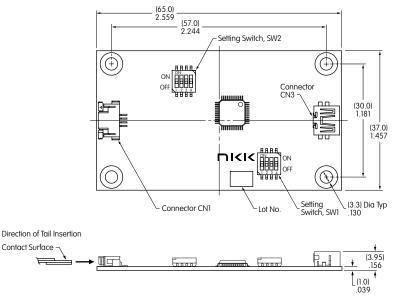

## 4-Wire Multi-Touch Screen Controller Board for USB

#### **Controller Board for USB**

#### CN1 4-Wire Analog Touch Screen Connector - 4 Pins

| Pin No. | Symbol          | Description                             |
|---------|-----------------|-----------------------------------------|
| 1       | Y <sub>UP</sub> | Touch Screen Drive Output PSW2          |
| 2       | Y <sub>LO</sub> | Touch Screen Drive Output PSW1,<br>PSW5 |
| 3       | XLE             | Touch Screen Drive Output PSW4          |
| 4       | X <sub>RI</sub> | Touch Screen Drive Output PSW3,<br>PSW6 |

#### CN3 Header Connector for USB - 5 Pins

| Pin No. | Symbol          | Description          |
|---------|-----------------|----------------------|
| 1       | V <sub>cc</sub> | V <sub>cc</sub>      |
| 2       | D –             | D –                  |
| 3       | D +             | D +                  |
| 4       | GND             | V <sub>ss</sub> (OV) |
| 5       | FG              | Shield GND           |