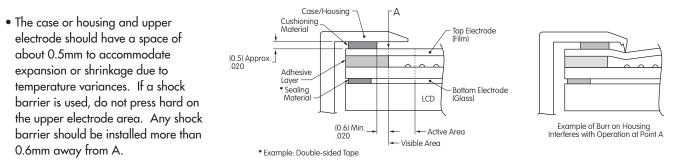

## **ANALOG TOUCH SCREENS**

1. The analog touch screen has a two-layer structure consisting of polyester film with an ITO membrane and sheet of glass. The surfaces of top and bottom electrodes have a uniform resistive film. One electrode draws in the X-axis direction, the other on the Y-axis direction. When pressure is applied, it changes the resistance value between X1 and X2 and Y1 and Y2, then converts to a digital signal.