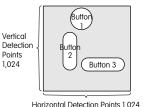

- 2. To interpret the touched position, 5V is applied to the top electrode (X1 and X2). Then the voltage on the arrow direction evenly changes.
- 3. With a touch to the center of the top electrode film, the touched position contacts the bottom film (glass), and 2.5V is output to Y1 (or Y2). The output signal is then converted to a digital signal and can be recognized as an X-axis coordinate value. In the same way, the Y-axis coordinate value can be read from Y1 and Y2 on the bottom electrode. Then the position where the X and Y axis coordinate value intersected is read as the contact position.
- 4. The resolution of the analog touch screens is relatively higher than the digital models and contributes to the variety of the screen designs available, including those displaying buttons. Since analog types generally detect signals as a point but not as a number on the keys, the signals may be input as text or drawings with a pen. The vertical and horizontal resolution (detection points) is 1,024 when a 10bit A/D converter is used.