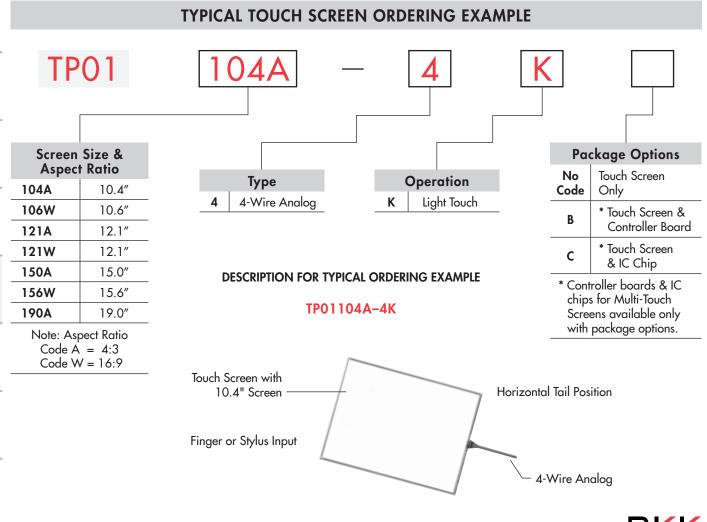

Supplement Accessories

L

| PART NUMBERS & DES | CRIPTIONS   |             | T           | Toggles            |
|--------------------|-------------|-------------|-------------|--------------------|
|                    |             |             |             | Rockers            |
| TP01104A-4K        | TP01106W-4K | TP01121A-4K | TP01121W-4K | Pushbuttons        |
|                    |             |             |             | <br>   uminated PB |
| -                  |             |             |             | Programmable       |
| TP01150A-4K        | TP01156     | W-4K        | TP01190A-4K | Keylocks           |

|                  |                                                          |                                                                                                                                                                                                                  | 4-Wire Analog Touch Screens                                                                                                                                                                                                                                                                                                                                                                                                                                                                                                                       |                                                                                                                                                                                                                                                                                                                                                                                                                                                                                                                                                                                                                                                                                                                                                                                                                                                                                    |                                                                                                                                                                                                                                                                                                                                                                                                                                                                                                                                                                                                                                                                                                                                                                                                                                                                                                                                                                                                                                                                                                                                                                                                                                                                                          |                                                                                                                                                                                                                                                                                                                                                                                                                                                                                                                                                                                                                                                                                                                                                                                                                                                                                                                                                                                                                                                                                                                                                                                                                                                                                                                                                                                                                                                                                                                                                                                                                                                 |                                                                                                                                                                                                                                                                                                                                                                                                                                                                                                                                                                                                                                                                                                                                                                                                                                                                                                                                                                                                                                                                                                                                                                                                                                                                                                                                                                                                                                                                                                                                                                                                                      |  |  |  |
|------------------|----------------------------------------------------------|------------------------------------------------------------------------------------------------------------------------------------------------------------------------------------------------------------------|---------------------------------------------------------------------------------------------------------------------------------------------------------------------------------------------------------------------------------------------------------------------------------------------------------------------------------------------------------------------------------------------------------------------------------------------------------------------------------------------------------------------------------------------------|------------------------------------------------------------------------------------------------------------------------------------------------------------------------------------------------------------------------------------------------------------------------------------------------------------------------------------------------------------------------------------------------------------------------------------------------------------------------------------------------------------------------------------------------------------------------------------------------------------------------------------------------------------------------------------------------------------------------------------------------------------------------------------------------------------------------------------------------------------------------------------|------------------------------------------------------------------------------------------------------------------------------------------------------------------------------------------------------------------------------------------------------------------------------------------------------------------------------------------------------------------------------------------------------------------------------------------------------------------------------------------------------------------------------------------------------------------------------------------------------------------------------------------------------------------------------------------------------------------------------------------------------------------------------------------------------------------------------------------------------------------------------------------------------------------------------------------------------------------------------------------------------------------------------------------------------------------------------------------------------------------------------------------------------------------------------------------------------------------------------------------------------------------------------------------|-------------------------------------------------------------------------------------------------------------------------------------------------------------------------------------------------------------------------------------------------------------------------------------------------------------------------------------------------------------------------------------------------------------------------------------------------------------------------------------------------------------------------------------------------------------------------------------------------------------------------------------------------------------------------------------------------------------------------------------------------------------------------------------------------------------------------------------------------------------------------------------------------------------------------------------------------------------------------------------------------------------------------------------------------------------------------------------------------------------------------------------------------------------------------------------------------------------------------------------------------------------------------------------------------------------------------------------------------------------------------------------------------------------------------------------------------------------------------------------------------------------------------------------------------------------------------------------------------------------------------------------------------|----------------------------------------------------------------------------------------------------------------------------------------------------------------------------------------------------------------------------------------------------------------------------------------------------------------------------------------------------------------------------------------------------------------------------------------------------------------------------------------------------------------------------------------------------------------------------------------------------------------------------------------------------------------------------------------------------------------------------------------------------------------------------------------------------------------------------------------------------------------------------------------------------------------------------------------------------------------------------------------------------------------------------------------------------------------------------------------------------------------------------------------------------------------------------------------------------------------------------------------------------------------------------------------------------------------------------------------------------------------------------------------------------------------------------------------------------------------------------------------------------------------------------------------------------------------------------------------------------------------------|--|--|--|
| Part Number      | Screen<br>Size in<br>Inches                              | Key Area<br>Dimensions                                                                                                                                                                                           | Viewing Area<br>Dimensions                                                                                                                                                                                                                                                                                                                                                                                                                                                                                                                        | External<br>Dimensions                                                                                                                                                                                                                                                                                                                                                                                                                                                                                                                                                                                                                                                                                                                                                                                                                                                             | Panel<br>Thickness                                                                                                                                                                                                                                                                                                                                                                                                                                                                                                                                                                                                                                                                                                                                                                                                                                                                                                                                                                                                                                                                                                                                                                                                                                                                       | <b>Terminal Detail</b><br>4 Pin<br>.039″ (1.0mm) Pitch                                                                                                                                                                                                                                                                                                                                                                                                                                                                                                                                                                                                                                                                                                                                                                                                                                                                                                                                                                                                                                                                                                                                                                                                                                                                                                                                                                                                                                                                                                                                                                                          | Rotaries                                                                                                                                                                                                                                                                                                                                                                                                                                                                                                                                                                                                                                                                                                                                                                                                                                                                                                                                                                                                                                                                                                                                                                                                                                                                                                                                                                                                                                                                                                                                                                                                             |  |  |  |
| TP01104A-4K      | 10.4                                                     | 8.315″ x 6.236″<br>(211.2mm x 158.4mm)                                                                                                                                                                           | 8.465" x 6.394"<br>(215.0mm x 162.4mm)                                                                                                                                                                                                                                                                                                                                                                                                                                                                                                            | 8.882″ x 6.748″<br>(225.6mm x 171.4mm)                                                                                                                                                                                                                                                                                                                                                                                                                                                                                                                                                                                                                                                                                                                                                                                                                                             | .083″<br>(2.1mm)                                                                                                                                                                                                                                                                                                                                                                                                                                                                                                                                                                                                                                                                                                                                                                                                                                                                                                                                                                                                                                                                                                                                                                                                                                                                         | Length<br>3.150″ (80.0mm)                                                                                                                                                                                                                                                                                                                                                                                                                                                                                                                                                                                                                                                                                                                                                                                                                                                                                                                                                                                                                                                                                                                                                                                                                                                                                                                                                                                                                                                                                                                                                                                                                       | Sides                                                                                                                                                                                                                                                                                                                                                                                                                                                                                                                                                                                                                                                                                                                                                                                                                                                                                                                                                                                                                                                                                                                                                                                                                                                                                                                                                                                                                                                                                                                                                                                                                |  |  |  |
| TP01121A-4K      | 12.1                                                     | 9.677" x 7.256"<br>(245.8mm x 184.3mm)                                                                                                                                                                           | 9.827″ x 7.406″<br>(249.6mm x 188.1mm)                                                                                                                                                                                                                                                                                                                                                                                                                                                                                                            | 10.236″ x 7.795″<br>(260.0mm x 198.0mm)                                                                                                                                                                                                                                                                                                                                                                                                                                                                                                                                                                                                                                                                                                                                                                                                                                            | .083″<br>(2.1mm)                                                                                                                                                                                                                                                                                                                                                                                                                                                                                                                                                                                                                                                                                                                                                                                                                                                                                                                                                                                                                                                                                                                                                                                                                                                                         | Length<br>3.1 <i>5</i> 0″ (80.0mm)                                                                                                                                                                                                                                                                                                                                                                                                                                                                                                                                                                                                                                                                                                                                                                                                                                                                                                                                                                                                                                                                                                                                                                                                                                                                                                                                                                                                                                                                                                                                                                                                              | Tactiles                                                                                                                                                                                                                                                                                                                                                                                                                                                                                                                                                                                                                                                                                                                                                                                                                                                                                                                                                                                                                                                                                                                                                                                                                                                                                                                                                                                                                                                                                                                                                                                                             |  |  |  |
| TP01150A-4K      | 15.0                                                     | 11.972" x 8.980"<br>(304.1mm x 228.1mm)                                                                                                                                                                          | 12.130″ x 9.138″<br>(308.1mm x 232.1mm)                                                                                                                                                                                                                                                                                                                                                                                                                                                                                                           | 12.669″ x 9.665″<br>(321.8mm x 245.5mm)                                                                                                                                                                                                                                                                                                                                                                                                                                                                                                                                                                                                                                                                                                                                                                                                                                            | .083″<br>(2.1mm)                                                                                                                                                                                                                                                                                                                                                                                                                                                                                                                                                                                                                                                                                                                                                                                                                                                                                                                                                                                                                                                                                                                                                                                                                                                                         | Length<br>3.059″ (77.7mm)                                                                                                                                                                                                                                                                                                                                                                                                                                                                                                                                                                                                                                                                                                                                                                                                                                                                                                                                                                                                                                                                                                                                                                                                                                                                                                                                                                                                                                                                                                                                                                                                                       | +<br>1                                                                                                                                                                                                                                                                                                                                                                                                                                                                                                                                                                                                                                                                                                                                                                                                                                                                                                                                                                                                                                                                                                                                                                                                                                                                                                                                                                                                                                                                                                                                                                                                               |  |  |  |
| TP01190A-4K      | 19.0                                                     | 14.815″ x 11.850″<br>(376.3mm x 301.0mm)                                                                                                                                                                         | 15.039″ x 12.102″<br>(382.0mm x 307.4mm)                                                                                                                                                                                                                                                                                                                                                                                                                                                                                                          | 15.571″ x 12.638″<br>(395.5mm x 321.0mm)                                                                                                                                                                                                                                                                                                                                                                                                                                                                                                                                                                                                                                                                                                                                                                                                                                           | .083″<br>(2.1mm)                                                                                                                                                                                                                                                                                                                                                                                                                                                                                                                                                                                                                                                                                                                                                                                                                                                                                                                                                                                                                                                                                                                                                                                                                                                                         | Length<br>3.150″ (80.0mm)                                                                                                                                                                                                                                                                                                                                                                                                                                                                                                                                                                                                                                                                                                                                                                                                                                                                                                                                                                                                                                                                                                                                                                                                                                                                                                                                                                                                                                                                                                                                                                                                                       | L Touch                                                                                                                                                                                                                                                                                                                                                                                                                                                                                                                                                                                                                                                                                                                                                                                                                                                                                                                                                                                                                                                                                                                                                                                                                                                                                                                                                                                                                                                                                                                                                                                                              |  |  |  |
| TP01106W-4K      | 10.6                                                     | 9.071" x 5.441"<br>(230.4mm x 138.2mm)                                                                                                                                                                           | 9.189″ x 5.563″<br>(233.4mm x 141.3mm)                                                                                                                                                                                                                                                                                                                                                                                                                                                                                                            | 9.756″ x 6.094″<br>(247.8mm x 154.8mm)                                                                                                                                                                                                                                                                                                                                                                                                                                                                                                                                                                                                                                                                                                                                                                                                                                             | 083″<br>(2.1mm)                                                                                                                                                                                                                                                                                                                                                                                                                                                                                                                                                                                                                                                                                                                                                                                                                                                                                                                                                                                                                                                                                                                                                                                                                                                                          | Length<br>3.1 <i>5</i> 0″ (80.0mm)                                                                                                                                                                                                                                                                                                                                                                                                                                                                                                                                                                                                                                                                                                                                                                                                                                                                                                                                                                                                                                                                                                                                                                                                                                                                                                                                                                                                                                                                                                                                                                                                              | Indicators                                                                                                                                                                                                                                                                                                                                                                                                                                                                                                                                                                                                                                                                                                                                                                                                                                                                                                                                                                                                                                                                                                                                                                                                                                                                                                                                                                                                                                                                                                                                                                                                           |  |  |  |
| TP01121W-4K      | 12.1                                                     | 10.280″ x 6.425″<br>(261.12mm x 163.2mm)                                                                                                                                                                         | 10.404″ x 6.551″<br>(264.26mm x 166.4mm)                                                                                                                                                                                                                                                                                                                                                                                                                                                                                                          | 10.827″ x 6.929″<br>(275.0mm x 176.0mm)                                                                                                                                                                                                                                                                                                                                                                                                                                                                                                                                                                                                                                                                                                                                                                                                                                            | .083″<br>(2.1mm)                                                                                                                                                                                                                                                                                                                                                                                                                                                                                                                                                                                                                                                                                                                                                                                                                                                                                                                                                                                                                                                                                                                                                                                                                                                                         | Length<br>3.1 <i>50″</i> (80.0mm)                                                                                                                                                                                                                                                                                                                                                                                                                                                                                                                                                                                                                                                                                                                                                                                                                                                                                                                                                                                                                                                                                                                                                                                                                                                                                                                                                                                                                                                                                                                                                                                                               | Accessories                                                                                                                                                                                                                                                                                                                                                                                                                                                                                                                                                                                                                                                                                                                                                                                                                                                                                                                                                                                                                                                                                                                                                                                                                                                                                                                                                                                                                                                                                                                                                                                                          |  |  |  |
| TP01156W-4K      | 15.6                                                     | 13.551″ x 7.618″<br>(344.2mm x 193.5mm)                                                                                                                                                                          | 13.681″ x 7.748″<br>(347.5mm x 196.8mm)                                                                                                                                                                                                                                                                                                                                                                                                                                                                                                           | 14.276″ x 8.433″<br>(362.6mm x 214.2mm)                                                                                                                                                                                                                                                                                                                                                                                                                                                                                                                                                                                                                                                                                                                                                                                                                                            | .083″<br>(2.1mm)                                                                                                                                                                                                                                                                                                                                                                                                                                                                                                                                                                                                                                                                                                                                                                                                                                                                                                                                                                                                                                                                                                                                                                                                                                                                         | Length<br>3.1 <i>50″</i> (80.0mm)                                                                                                                                                                                                                                                                                                                                                                                                                                                                                                                                                                                                                                                                                                                                                                                                                                                                                                                                                                                                                                                                                                                                                                                                                                                                                                                                                                                                                                                                                                                                                                                                               | Supplement A                                                                                                                                                                                                                                                                                                                                                                                                                                                                                                                                                                                                                                                                                                                                                                                                                                                                                                                                                                                                                                                                                                                                                                                                                                                                                                                                                                                                                                                                                                                                                                                                         |  |  |  |
| 1<br>1<br>1<br>T | TP01121A-4K<br>TP01150A-4K<br>TP01190A-4K<br>TP01106W-4K | TP01104A-4K       10.4         TP01121A-4K       12.1         TP01150A-4K       15.0         TP01190A-4K       19.0         TP01106W-4K       10.6         TP01121W-4K       12.1         TP01156W-4K       15.6 | TP01104A-4K       10.4       8.315" x 6.236"<br>(211.2mm x 158.4mm)         TP01121A-4K       12.1       9.677" x 7.256"<br>(245.8mm x 184.3mm)         TP01150A-4K       15.0       11.972" x 8.980"<br>(304.1mm x 228.1mm)         TP01190A-4K       19.0       14.815" x 11.850"<br>(376.3mm x 301.0mm)         TP01106W-4K       10.6       9.071" x 5.441"<br>(230.4mm x 138.2mm)         TP01121W-4K       12.1       10.280" x 6.425"<br>(261.12mm x 163.2mm)         TP01156W-4K       15.6       13.551" x 7.618"<br>(344.2mm x 193.5mm) | IP01104A-4K       10.4       8.315" x 6.236"<br>(211.2mm x 158.4mm)       8.465" x 6.394"<br>(215.0mm x 162.4mm)         IP01121A-4K       12.1       9.677" x 7.256"<br>(245.8mm x 184.3mm)       9.827" x 7.406"<br>(249.6mm x 188.1mm)         IP01150A-4K       15.0       11.972" x 8.980"<br>(304.1mm x 228.1mm)       12.130" x 9.138"<br>(308.1mm x 232.1mm)         IP01190A-4K       19.0       14.815" x 11.850"<br>(376.3mm x 301.0mm)       15.039" x 12.102"<br>(382.0mm x 307.4mm)         IP01106W-4K       10.6       9.071" x 5.441"<br>(230.4mm x 138.2mm)       9.189" x 5.563"<br>(233.4mm x 141.3mm)         IP01121W-4K       12.1       10.280" x 6.425"<br>(261.12mm x 163.2mm)       10.404" x 6.551"<br>(264.26mm x 166.4mm)         IP01156W-4K       15.6       13.551" x 7.618"<br>(344.2mm x 193.5mm)       13.681" x 7.748"<br>(347.5mm x 196.8mm) | TP01104A-4K         10.4         8.315" x 6.236"<br>(211.2mm x 158.4mm)         8.465" x 6.394"<br>(215.0mm x 162.4mm)         8.882" x 6.748"<br>(225.6mm x 171.4mm)           TP01121A-4K         12.1         9.677" x 7.256"<br>(245.8mm x 184.3mm)         9.827" x 7.406"<br>(249.6mm x 188.1mm)         10.236" x 7.795"<br>(260.0mm x 198.0mm)           TP01150A-4K         15.0         11.972" x 8.980"<br>(304.1mm x 228.1mm)         12.130" x 9.138"<br>(308.1mm x 232.1mm)         12.669" x 9.665"<br>(321.8mm x 245.5mm)           TP01190A-4K         19.0         14.815" x 11.850"<br>(376.3mm x 301.0mm)         15.039" x 12.102"<br>(382.0mm x 307.4mm)         15.571" x 12.638"<br>(395.5mm x 321.0mm)           TP01106W-4K         10.6         9.071" x 5.441"<br>(230.4mm x 138.2mm)         9.189" x 5.563"<br>(261.12mm x 163.2mm)         9.756" x 6.094"<br>(247.8mm x 154.8mm)           TP01121W-4K         12.1         10.280" x 6.425"<br>(261.12mm x 163.2mm)         10.404" x 6.551"<br>(264.26mm x 166.4mm)         10.827" x 6.929"<br>(275.0mm x 176.0mm)           TP01156W-4K         15.6         13.551" x 7.618"<br>(344.2mm x 193.5mm)         13.681" x 7.748"<br>(347.5mm x 196.8mm)         14.276" x 8.433"<br>(362.6mm x 214.2mm) | TP01104A-4K         10.4         8.315" x 6.236"<br>(211.2mm x 158.4mm)         8.465" x 6.394"<br>(215.0mm x 162.4mm)         8.882" x 6.748"<br>(225.6mm x 171.4mm)         .083"<br>(2.1mm)           TP01121A-4K         12.1         9.677" x 7.256"<br>(245.8mm x 184.3mm)         9.827" x 7.406"<br>(249.6mm x 188.1mm)         10.236" x 7.795"<br>(260.0mm x 198.0mm)         .083"<br>(2.1mm)           TP01121A-4K         12.1         9.677" x 7.256"<br>(245.8mm x 184.3mm)         12.130" x 9.138"<br>(308.1mm x 232.1mm)         10.236" x 7.795"<br>(260.0mm x 198.0mm)         .083"<br>(2.1mm)           TP01150A-4K         15.0         11.972" x 8.980"<br>(304.1mm x 228.1mm)         12.130" x 9.138"<br>(308.1mm x 232.1mm)         12.669" x 9.665"<br>(321.8mm x 245.5mm)         .083"<br>(2.1mm)           TP01190A-4K         19.0         14.815" x 11.850"<br>(376.3mm x 301.0mm)         15.039" x 12.102"<br>(382.0mm x 307.4mm)         15.571" x 12.638"<br>(395.5mm x 321.0mm)         .083"<br>(2.1mm)           TP01106W-4K         10.6         9.071" x 5.41"<br>(230.4mm x 138.2mm)         9.189" x 5.563"<br>(233.4mm x 141.3mm)         9.756" x 6.094"<br>(247.8mm x 154.8mm)         083"<br>(2.1mm)           TP01121W-4K         12.1         10.280" x 6.425"<br>(261.12mm x 163.2mm)         10.404" x 6.551"<br>(264.26mm x 166.4mm)         10.827" x 6.929"<br>(275.0mm x 176.0mm)         .083"<br>(2.1mm)           TP01156W-4K         15.6         13.551" x 7.618"<br>(344.2mm x 193.5mm)         13.681" x 7.748"<br>(347.5mm x 196.8mm)         14.276" x 8.433"<br>(362.6mm x 2 | TP01104A-4K       10.4       8.315" x 6.236"<br>(211.2mm x 158.4mm)       8.465" x 6.394"<br>(215.0mm x 162.4mm)       8.882" x 6.748"<br>(225.6mm x 171.4mm)       .083"<br>(2.1mm)       Length<br>3.150" (80.0mm)         TP01121A-4K       12.1       9.677" x 7.256"<br>(245.8mm x 184.3mm)       9.827" x 7.406"<br>(249.6mm x 188.1mm)       10.236" x 7.795"<br>(260.0mm x 198.0mm)       .083"<br>(2.1mm)       Length<br>3.150" (80.0mm)         TP01121A-4K       15.0       11.9772" x 8.980"<br>(304.1mm x 228.1mm)       12.130" x 9.138"<br>(308.1mm x 232.1mm)       12.669" x 9.665"<br>(321.8mm x 245.5mm)       .083"<br>(2.1mm)       Length<br>3.059" (77.7mm)         TP01190A-4K       19.0       14.815" x 11.850"<br>(376.3mm x 301.0mm)       15.039" x 12.102"<br>(382.0mm x 307.4mm)       15.571" x 12.638"<br>(395.5mm x 321.0mm)       .083"<br>(2.1mm)       Length<br>3.150" (80.0mm)         TP01106W-4K       10.6       9.071" x 5.441"<br>(230.4mm x 138.2mm)       9.189" x 5.563"<br>(247.8mm x 154.8mm)       9.756" x 6.094"<br>(247.8mm x 154.8mm)       083"<br>(2.1mm)       Length<br>3.150" (80.0mm)         TP01121W-4K       12.1       10.280" x 6.425"<br>(261.12mm x 163.2mm)       10.404" x 6.551"<br>(264.26mm x 166.4mm)       10.827" x 6.929"<br>(275.0mm x 176.0mm)       .083"<br>(2.1mm)       Length<br>3.150" (80.0mm)         TP01156W-4K       15.6       13.551" x 7.618"<br>(344.2mm x 193.5mm)       13.681" x 7.748"<br>(347.5mm x 196.8mm)       14.276" x 8.433"<br>(362.6mm x 214.2mm)       .083"<br>(2.1mm)       Length<br>3.150" (80.0mm) |  |  |  |

**Horizontal Tail** 

**TYPICAL 10.4 DIMENSIONS** 