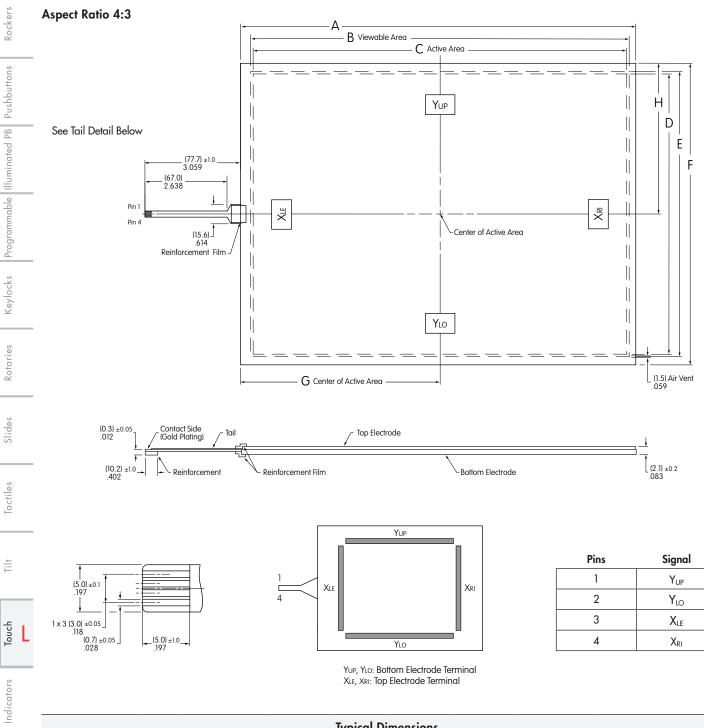

## **TYPICAL 12.1 DIMENSIONS**

## 4-Wire with Horizontal Tail

Aspect Ratio 4:3

| Typical Dimensions |                             |                          |                           |                         |                         |                           |                         |                                                   |                                                 |
|--------------------|-----------------------------|--------------------------|---------------------------|-------------------------|-------------------------|---------------------------|-------------------------|---------------------------------------------------|-------------------------------------------------|
| Part Number        | Screen<br>Size in<br>Inches | Dim A                    | Dim B<br>Viewable<br>Area | Dim C<br>Active<br>Area | Dim D<br>Active<br>Area | Dim E<br>Viewable<br>Area | Dim F                   | Dim G<br>Center of<br>Active Area<br>(Horizontal) | Dim H<br>Center of<br>Active Area<br>(Vertical) |
| TP01121A-4K        | 12.1                        | 10.236″<br>(260.0±0.3mm) | 9.827″<br>(249.6mm)       | 9.677″<br>(245.8mm)     | 7.256″<br>(184.3mm)     | 7.406″<br>(188.1mm)       | 7.795″<br>(198.0±0.3mm) | 5.177″<br>(131.5mm)                               | 3.850″<br>(97.8mm)                              |

#### CN1 4-Wire Analog Touch Screen Connector - 4 Pins

| Pin No. | Symbol          | Description                             |
|---------|-----------------|-----------------------------------------|
| 1       | Y <sub>UP</sub> | Touch Screen Drive Output PSW2          |
| 2       | Y <sub>LO</sub> | Touch Screen Drive Output PSW1,<br>PSW5 |
| 3       | XLE             | Touch Screen Drive Output PSW4          |
| 4       | X <sub>RI</sub> | Touch Screen Drive Output PSW3,<br>PSW6 |