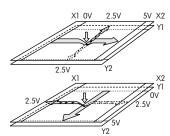

## **ANALOG TOUCH SCREENS**

1. The analog touch screen has a two-layer structure consisting of polyester film with an ITO membrane and sheet of glass. The surfaces of top and bottom electrodes have a uniform resistive film. One electrode draws in the X-axis direction, the other on the Y-axis direction. When pressure is applied, it changes the resistance value between X1 and X2 and Y1 and Y2, then converts to a digital signal.

- 2. To interpret the touched position, 5V is applied to the top electrode (X1 and X2). Then the voltage on the arrow direction evenly changes.
- 3. With a touch to the center of the top electrode film, the touched position contacts the bottom film (glass), and 2.5V is output to Y1 (or Y2). The output signal is then converted to a digital signal and can be recognized as an X-axis coordinate value. In the same way, the Y-axis coordinate value can be read from Y1 and Y2 on the bottom electrode. Then the position where the X and Y axis coordinate value intersected is read as the contact position.
- 4. The resolution of the analog touch screens is relatively higher than the digital models and contributes to the variety of the screen designs available, including those displaying buttons. Since analog types generally detect signals as a point but not as a number on the keys, the signals may be input as text or drawings with a pen. The vertical and horizontal resolution (detection points) is 1,024 when a 10bit A/D converter is used.