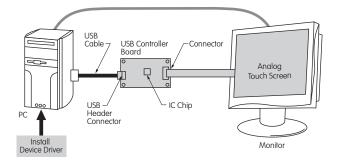

#### System Configuration for USB

Available through NKK Switches

Controller boards are not sold separately, but in a package with any of the TPO1 screen sizes.

NKK's analog touch panels can be operated the same as PC mouse functions by combining a controller board or device driver and analog touch screen. This includes the screen's multi-touch capabilities.

## 4-Wire Multi-Touch Screen Controller Board for USB