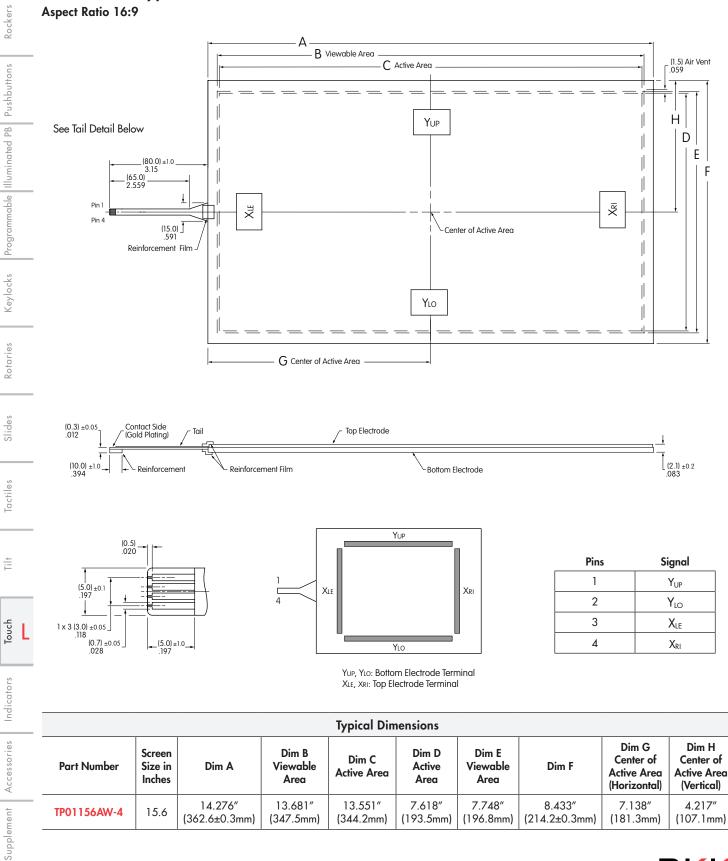

## 4-Wire Wide Type with Horizontal Tail

Aspect Ratio 16:9

4.217"

(107.1mm)

7.138"

(181.3mm)

13.551"

(344.2mm)

7.618"

(193.5mm)

7.748"

(196.8mm)

8.433"

(214.2±0.3mm)