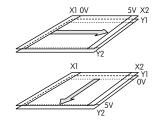

- 2. To interpret the touched position, 5V is applied to the top electrode (X1 and X2). Then the voltage on the arrow direction evenly changes.
- 3. With a touch to the center of the top electrode film, the touched position contacts the bottom film (glass), and 2.5V is output to Y1 (or Y2). The output signal is then converted to a digital signal and can be recognized as an X-axis coordinate value. In the same way, the Y-axis coordinate value can be read from Y1 and Y2 on the bottom electrode. Then the position where the X and Y axis coordinate value intersected is read as the contact position.
- 4. The resolution of the analog touch screens is relatively higher than the digital models and contributes to the variety of the screen designs available, including those displaying buttons. Since analog types generally detect signals as a point but not as a number on the keys, the signals may be input as text or drawings with a pen. The vertical and horizontal resolution (detection points) is 1,024 when a 10bit A/D converter is used.