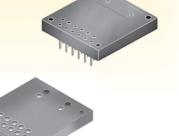

#### **IS Series Socket Terminals Plating Material**

| Before Change                     | After Change                                                                                         |
|-----------------------------------|------------------------------------------------------------------------------------------------------|
| Nickel (Ni) with Tin (Sn) Plating | Nickel (Ni) with Gold (Au) Plating<br>Base Nickel: 2.5 ~ 3.5 micron<br>Gold Flash: 0.05 ~ 0.1 micron |