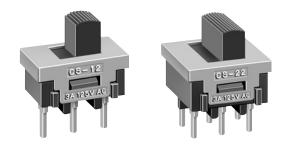

## **Epoxy Seal at Base of Terminals**

Type of Change:

- Engineering
- Product
- Part NumberAppearance

The epoxy seal at the base of the CS Series terminals is changing. The new green epoxy seal will replace the current blue-green epoxy.

The following devices are affected by this change:

All CS Series Slide Switches, both standard and custom models

CS12ANW03 CS22BNW03

**Before Change** 

**After Change** 

**Epoxy Seal** 

Blue-Green Epoxy Seal