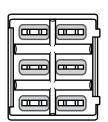

The bottom view of the CS switch illustration designates epoxy seal application at the base of the terminals. It is represented by the shaded areas.

Note: There is no change to the dimensions of the switches.

**Green Epoxy Seal** 

**CS** Series