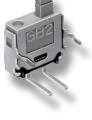

## Change Notice

Type of Change:

□ Part Number

Product Appearance

GB2 Series pushbutton switches will have a change to the surface material of the contact terminals. This change will affect the right angle PC mount switches. The plating material will be altered from tin over nickel to gold over nickel. Both standard and custom models are included in this modification.

## GB2 Series Plating Material of Contact Terminals

- All Right Angle Models
- Standard & Custom Models

GB215AH

GB215A2H

| Plating Material of Contact Terminals  |                                         |
|----------------------------------------|-----------------------------------------|
| Before Change                          | After Change                            |
| Tin Plating over Nickel<br>Color: Gray | Gold Plating over Nickel<br>Color: Gold |