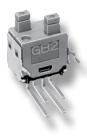

## Change Notice

Type of Change:

□ Part Number

Product Appearance

GB2 Series pushbutton switches will have a change to the surface material of the contact terminals. This change will affect the right angle PC mount switches. The plating material will be altered from tin over nickel to gold over nickel. Both standard and custom models are included in this modification.

## GB2 Series Plating Material of Contact Terminals

- All Right Angle Models
- Standard & Custom Models

GB215AH

GB215A2H

| Plating Material of Contact Terminals  |                                         |
|----------------------------------------|-----------------------------------------|
| Before Change                          | After Change                            |
| Tin Plating over Nickel<br>Color: Gray | Gold Plating over Nickel<br>Color: Gold |