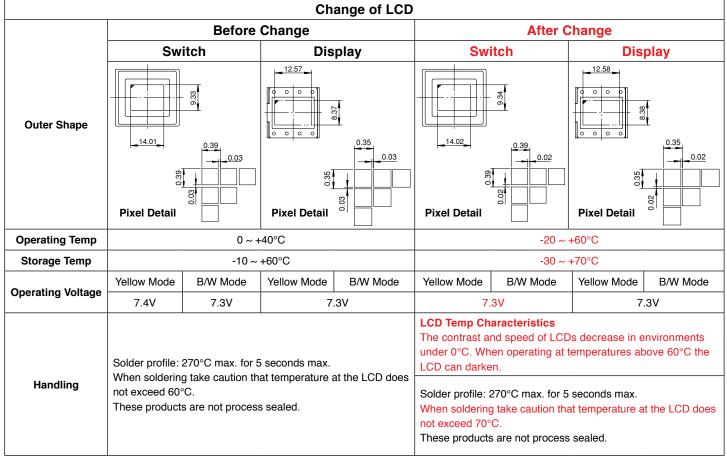

## Change of LCD of SmartSwitch 36 x 24 Switches & Displays

Type of Change:

✓ Engineering
✓ Product

Part NumberAppearance

LCD change for IS Series standard size LCD 36 x 24 Switches and Displays with yellow LCD mode and black/white LCD mode.