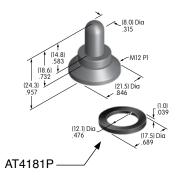

## Change of Material of Rubber O-ring

Type of Change:

Engineering

Product

Part NumberAppearance

The material of the rubber o-ring (AT4181P) in the Splashproof Boot will change.

See table below for switch series that are compatible with this Boot.

Example

AT4181 consists of three seperate parts, AT4181A (Boot), AT401N (Nut) & AT4181P (O-ring)

| Material of Rubber O-ring |              |
|---------------------------|--------------|
| Before Change             | After Change |
| Natural rubber            | NBR          |