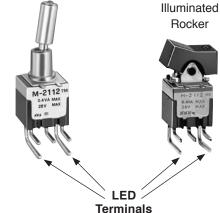

## This change will affect the following products:

All right angle **M2100 Series** illuminated toggles (including custom products). All right angle **M2100 Series** illuminated rockers (including custom products).

- · No change to switching terminals.
- · No change to specifications and dimensions.