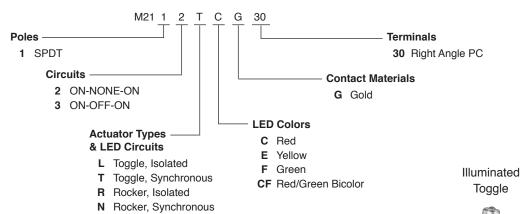

## This change will affect the following products:

All right angle **M2100 Series** illuminated toggles (including custom products). All right angle **M2100 Series** illuminated rockers (including custom products).

## Part Number Example

| Material Change of LED Terminal Plating |                |
|-----------------------------------------|----------------|
| Before Change                           | After Change   |
| Gold Plating                            | Silver Plating |