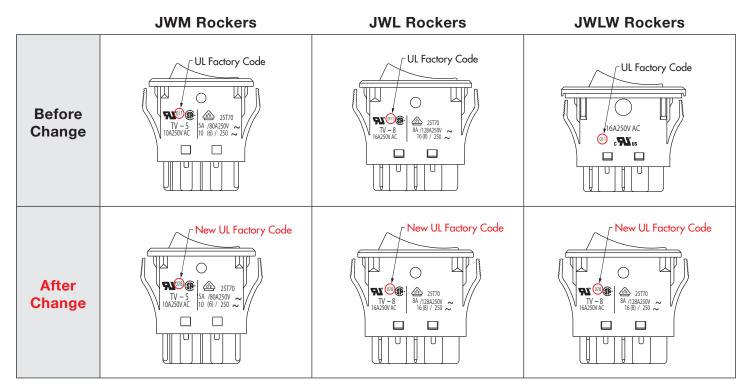

# UL Code Mark on Switch Case for JWM, JWL & JWLW Rockers

Type of Change:

- □ Engineering □ Part Number
- □ Product ☑
- Appearance

JW Series Rockers JWM, JWL and JWLW will have a modification to the UL factory code on the switch cases. The code will change from 011 to 078, and will effect both standard and custom products.

## Markings on Switch Case for JWM, JWL and JWLW