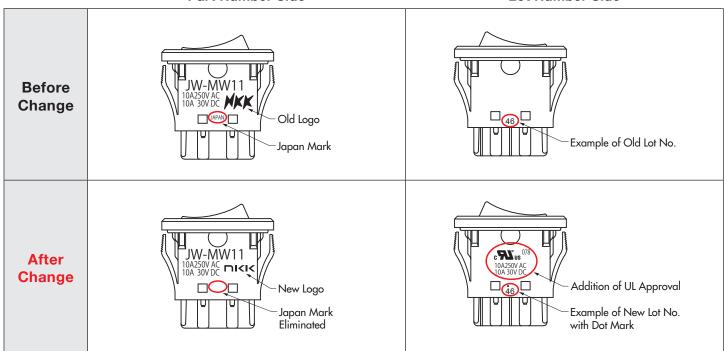

The new NKK logo will be on the same side of the JWMW switch case as the part number.

The word "Japan" will no longer appear near the bottom of the case. On the opposite side of the case, the UL approval will be displayed when specified to add "/CUL". Below that, the lot number will be visible with a dot above it. These changes are outlined below, and will effect both standard and custom products for the JWMW Rockers. Modifications to product packaging for the JWMW Series are explained and illustrated on page 2.

#### Changes in Markings on Switch Case for JWMW Rockers

#### **Part Number Side**

#### **Lot Number Side**

#### **Effective Date**

Changes to JWMW Rockers switch case will be effective October 2014.

http://www.nkkswitches.com • 1.877.2BUYNKK (228.9655)

7850 East Gelding Drive • Scottsdale, AZ 85260 • Telephone 480.991.0942 • Fax 480.998.1435