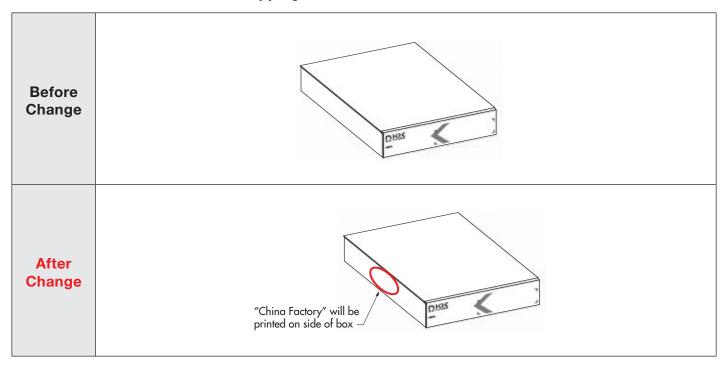

## **Change Notice**

The place of production for the JWMW Rockers will be changing from Japan to China. The words "China Factory" will be displayed on the outside of the box in which the switches are shipped.

#### **Shipping Box for JWMW Rockers**