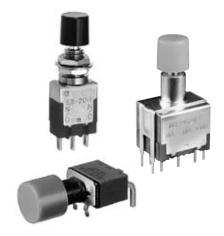

## **Change of Plunger Dimensions**

Type of Change:

Description Engineering

Product

□ Part Number☑ Appearance

The following series will have modifications to the diameter and the end length of the plungers: DB and EB; M2B with B plunger; MB2000 with L plunger; MB2400 snap-in mount; MB2500 bushing, bracket, and snap-in mount. This change will effect both standard and custom products for each of these series. All of the caps previously used will still fit the plungers.

| Before Change | After Change |
|---------------|--------------|
| (4.8)         | (5.4)        |
| 189           | .213         |

The outer diameter of the plunger will be slightly reduced. The dimension of the end length will be increased, but the overall length will not be effected.