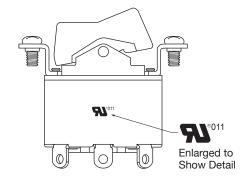

### **Deletion of Factory Code on SW3006A/U Case**

Type of Change:

☐ Engineering ☐ Part Number

☐ Product ☐ Appearance

The SW Series rocker SW3006A/U will have a change to the printing on the case. Currently, the switch case has a UL marking and a factory code of 011. This will be revised to the same UL marking but without the numeric code. This change will effect both standard and custom models of SW3006A/U. The following table illustrates the differences before and after the revisions.

# Before Change After Change