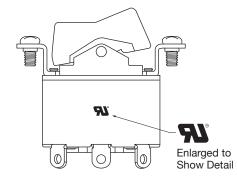

### **Deletion of Factory Code on SW3006A/U Case**

Type of Change:

☐ Engineering ☐ Part Number

☐ Product ☐ Appearance

The SW Series rocker SW3006A/U will have a change to the printing on the case. Currently, the switch case has a UL marking and a factory code of 011. This will be revised to the same UL marking but without the numeric code. This change will effect both standard and custom models of SW3006A/U. The following table illustrates the differences before and after the revisions.

# Before Change After Change